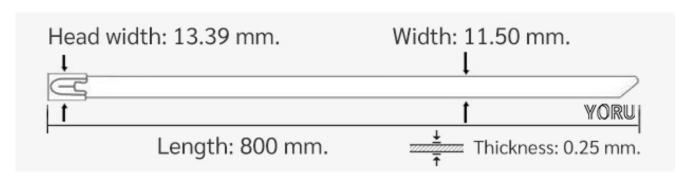

## **YORU Cable Ties Datasheet**

Model YR800-12STL
Size Label 32" x 11.5 mm.

| Color                    | Silver                                                                                     |
|--------------------------|--------------------------------------------------------------------------------------------|
| Туре                     | Stainless (Ball Lock)                                                                      |
| Material                 | Stainless Steel 304 (SUS304)                                                               |
| Flammability             | UL94 V-2                                                                                   |
| ROHS Compliant           | Yes                                                                                        |
| UL Recognized            | Yes                                                                                        |
| Releasable Closure       | No                                                                                         |
| Length                   | 32 inch (Imperial)                                                                         |
|                          | 800 mm. (Metric)                                                                           |
| Width                    | 11.50 mm. (Body)                                                                           |
|                          | 13.39 mm. (Head)                                                                           |
| Thickness                | ≈ 0.25 mm. (Body) ± 10%                                                                    |
| Operating Temperature    | -76°F to +1,022°F (Fahrenheit)                                                             |
|                          | -60°C to +550°C (Celsius)                                                                  |
| Minimum Tensile Strength | 265.0 lbs (Imperial)                                                                       |
|                          | 120.0 Kgs (Metric)                                                                         |
| Bundle Diameter          | 23.0 mm. (Minimum)                                                                         |
|                          | 193.0 mm. (Maximum)                                                                        |
| Weight                   | ≈ 25.33 grams (1 piece)                                                                    |
| Features                 | Easy operation, Good insulation, Self-locking, Lightweight, Anti-corrosion and durability. |