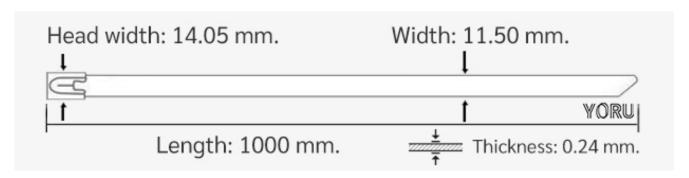

## **YORU Cable Ties Datasheet**

Model YR1K0-12STL
Size Label 40" x 11.5 mm.

| Color                    | Silver                                                                                     |
|--------------------------|--------------------------------------------------------------------------------------------|
| Туре                     | Stainless (Ball Lock)                                                                      |
| Material                 | Stainless Steel 304 (SUS304)                                                               |
| Flammability             | UL94 V-2                                                                                   |
| ROHS Compliant           | Yes                                                                                        |
| UL Recognized            | Yes                                                                                        |
| Releasable Closure       | No                                                                                         |
| Length                   | 40 inch (Imperial)                                                                         |
|                          | 1000 mm. (Metric)                                                                          |
| Width                    | 11.50 mm. (Body)                                                                           |
|                          | 14.05 mm. (Head)                                                                           |
| Thickness                | ≈ 0.24 mm. (Body) ± 10%                                                                    |
| Operating Temperature    | -76°F to +1,022°F (Fahrenheit)                                                             |
|                          | -60°C to +550°C (Celsius)                                                                  |
| Minimum Tensile Strength | 265.0 lbs (Imperial)                                                                       |
|                          | 120.0 Kgs (Metric)                                                                         |
| Bundle Diameter          | 23.0 mm. (Minimum)                                                                         |
|                          | 286.0 mm. (Maximum)                                                                        |
| Weight                   | ≈ 31.66 grams (1 piece)                                                                    |
| Features                 | Easy operation, Good insulation, Self-locking, Lightweight, Anti-corrosion and durability. |