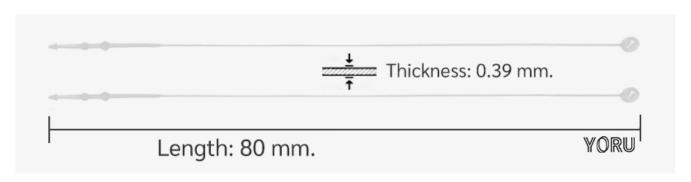

## **YORU Cable Ties Datasheet**

Model YR080-1PTGW
Size Label 3" x 1.9 mm.

| Color                    | White                                                                    |
|--------------------------|--------------------------------------------------------------------------|
| Туре                     | Loop Point                                                               |
| Material                 | Polypropylene (PP)                                                       |
| Flammability             | No                                                                       |
| ROHS Compliant           | Yes                                                                      |
| UL Recognized            | No                                                                       |
| Releasable Closure       | No                                                                       |
| Length                   | 3 inch (Imperial)                                                        |
|                          | 80 mm. (Metric)                                                          |
| Width                    | ≈ 0.40 mm. (Body) ±0.1 mm                                                |
| Head Type                | Arrow Tip                                                                |
| Thickness                | ≈ 1.90 mm. (Body) ± 10%                                                  |
| Operating Temperature    | +14°F to +176°F (Fahrenheit)                                             |
|                          | -10°C to +80°C (Celsius)                                                 |
| Minimum Tensile Strength | 7.0 lbs (Imperial)                                                       |
|                          | 3.0 Kgs (Metric)                                                         |
| Bundle Diameter          | 14.0 mm. (Minimum)                                                       |
|                          | 16.0 mm. (Maximum)                                                       |
| Weight                   | ≈ 0.04 grams (1 piece)                                                   |
| Features                 | Easy to Install, Variety of Sizes, Self-locking, Temporary Applications. |