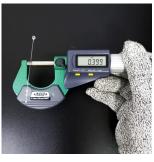

## **YORU Cable Ties Datasheet**

Model YR080-1PTGW
Size Label 3" x 1.9 mm.

| Color                    | White                                                                    |
|--------------------------|--------------------------------------------------------------------------|
| Туре                     | Loop Point                                                               |
| Material                 | Polypropylene (PP)                                                       |
| Flammability             | No                                                                       |
| ROHS Compliant           | Yes                                                                      |
| UL Recognized            | No                                                                       |
| Releasable Closure       | No                                                                       |
| Length                   | 3 inch (Imperial)                                                        |
|                          | 80 mm. (Metric)                                                          |
| Width                    | ≈ 0.40 mm. (Body) ±0.1 mm                                                |
| Head Type                | Arrow Tip                                                                |
| Thickness                | ≈ 1.90 mm. (Body) ± 10%                                                  |
| Operating Temperature    | +14°F to +176°F (Fahrenheit)                                             |
|                          | -10°C to +80°C (Celsius)                                                 |
| Minimum Tensile Strength | 7.0 lbs (Imperial)                                                       |
|                          | 3.0 Kgs (Metric)                                                         |
| Bundle Diameter          | 14.0 mm. (Minimum)                                                       |
|                          | 16.0 mm. (Maximum)                                                       |
| Weight                   | ≈ 0.04 grams (1 piece)                                                   |
| Features                 | Easy to Install, Variety of Sizes, Self-locking, Temporary Applications. |