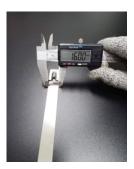

## **YORU Cable Ties Datasheet**

Model YR400-16STL
Size Label 16" x 16.0 mm.

| Color                    | Silver                                                                                     |
|--------------------------|--------------------------------------------------------------------------------------------|
| Туре                     | Stainless (Ball Lock)                                                                      |
| Material                 | Stainless Steel 304 (SUS304)                                                               |
| Flammability             | UL94 V-2                                                                                   |
| ROHS Compliant           | Yes                                                                                        |
| UL Recognized            | Yes                                                                                        |
| Releasable Closure       | No                                                                                         |
| Length                   | 16 inch (Imperial)                                                                         |
|                          | 400 mm. (Metric)                                                                           |
| Width                    | 16.00 mm. (Body)                                                                           |
|                          | 19.46 mm. (Head)                                                                           |
| Thickness                | ≈ 0.40 mm. (Body) ± 10%                                                                    |
| Operating Temperature    | -76°F to +1,022°F (Fahrenheit)                                                             |
|                          | -60°C to +550°C (Celsius)                                                                  |
| Minimum Tensile Strength | 375.0 lbs (Imperial)                                                                       |
|                          | 170.0 Kgs (Metric)                                                                         |
| Bundle Diameter          | 34.0 mm. (Minimum)                                                                         |
|                          | 102.0 mm. (Maximum)                                                                        |
| Weight                   | ≈ 17.62 grams (1 piece)                                                                    |
| Features                 | Easy operation, Good insulation, Self-locking, Lightweight, Anti-corrosion and durability. |

Pictures of products and dimensions are approximate and subject to technical changes (with a tolerance of  $\pm$  5%).