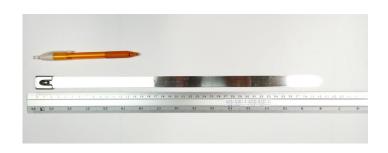

## **YORU Cable Ties Datasheet**

Model YR400-16STL
Size Label 16" x 16.0 mm.

| Color                    | Silver                                                                                     |
|--------------------------|--------------------------------------------------------------------------------------------|
| Туре                     | Stainless (Ball Lock)                                                                      |
| Material                 | Stainless Steel 304 (SUS304)                                                               |
| Flammability             | UL94 V-2                                                                                   |
| ROHS Compliant           | Yes                                                                                        |
| UL Recognized            | Yes                                                                                        |
| Releasable Closure       | No                                                                                         |
| Length                   | 16 inch (Imperial)                                                                         |
|                          | 400 mm. (Metric)                                                                           |
| Width                    | 16.00 mm. (Body)                                                                           |
|                          | 19.46 mm. (Head)                                                                           |
| Thickness                | ≈ 0.40 mm. (Body) ± 10%                                                                    |
| Operating Temperature    | -76°F to +1,022°F (Fahrenheit)                                                             |
|                          | -60°C to +550°C (Celsius)                                                                  |
| Minimum Tensile Strength | 375.0 lbs (Imperial)                                                                       |
|                          | 170.0 Kgs (Metric)                                                                         |
| Bundle Diameter          | 34.0 mm. (Minimum)                                                                         |
|                          | 102.0 mm. (Maximum)                                                                        |
| Weight                   | ≈ 17.62 grams (1 piece)                                                                    |
| Features                 | Easy operation, Good insulation, Self-locking, Lightweight, Anti-corrosion and durability. |

Pictures of products and dimensions are approximate and subject to technical changes (with a tolerance of  $\pm$  5%).