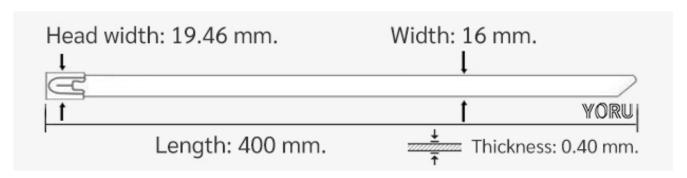

## **YORU Cable Ties Datasheet**

Model YR400-16STL
Size Label 16" x 16.0 mm.

| Color                    | Silver                                                                                     |
|--------------------------|--------------------------------------------------------------------------------------------|
| Туре                     | Stainless (Ball Lock)                                                                      |
| Material                 | Stainless Steel 304 (SUS304)                                                               |
| Flammability             | UL94 V-2                                                                                   |
| ROHS Compliant           | Yes                                                                                        |
| UL Recognized            | Yes                                                                                        |
| Releasable Closure       | No                                                                                         |
| Length                   | 16 inch (Imperial)                                                                         |
|                          | 400 mm. (Metric)                                                                           |
| Width                    | 16.00 mm. (Body)                                                                           |
|                          | 19.46 mm. (Head)                                                                           |
| Thickness                | ≈ 0.40 mm. (Body) ± 10%                                                                    |
| Operating Temperature    | -76°F to +1,022°F (Fahrenheit)                                                             |
|                          | -60°C to +550°C (Celsius)                                                                  |
| Minimum Tensile Strength | 375.0 lbs (Imperial)                                                                       |
|                          | 170.0 Kgs (Metric)                                                                         |
| Bundle Diameter          | 34.0 mm. (Minimum)                                                                         |
|                          | 102.0 mm. (Maximum)                                                                        |
| Weight                   | ≈ 17.62 grams (1 piece)                                                                    |
| Features                 | Easy operation, Good insulation, Self-locking, Lightweight, Anti-corrosion and durability. |