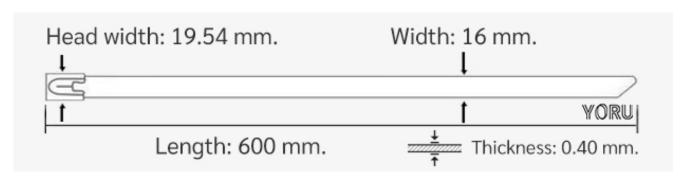

## **YORU Cable Ties Datasheet**

Model YR600-16STL
Size Label 24" x 16.0 mm.

| Color                    | Silver                                                                                     |
|--------------------------|--------------------------------------------------------------------------------------------|
| Туре                     | Stainless (Ball Lock)                                                                      |
| Material                 | Stainless Steel 304 (SUS304)                                                               |
| Flammability             | UL94 V-2                                                                                   |
| ROHS Compliant           | Yes                                                                                        |
| UL Recognized            | Yes                                                                                        |
| Releasable Closure       | No                                                                                         |
| Length                   | 24 inch (Imperial)                                                                         |
|                          | 600 mm. (Metric)                                                                           |
| Width                    | 16.00 mm. (Body)                                                                           |
|                          | 19.54 mm. (Head)                                                                           |
| Thickness                | ≈ 0.40 mm. (Body) ± 10%                                                                    |
| Operating Temperature    | -76°F to +1,022°F (Fahrenheit)                                                             |
|                          | -60°C to +550°C (Celsius)                                                                  |
| Minimum Tensile Strength | 375.0 lbs (Imperial)                                                                       |
|                          | 170.0 Kgs (Metric)                                                                         |
| Bundle Diameter          | 34.0 mm. (Minimum)                                                                         |
|                          | 154.0 mm. (Maximum)                                                                        |
| Weight                   | ≈ 26.43 grams (1 piece)                                                                    |
| Features                 | Easy operation, Good insulation, Self-locking, Lightweight, Anti-corrosion and durability. |
|                          |                                                                                            |