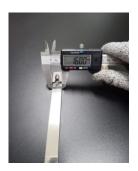

## **YORU Cable Ties Datasheet**

Model YR600-16STL
Size Label 24" x 16.0 mm.

| Color                    | Silver                                                                                     |
|--------------------------|--------------------------------------------------------------------------------------------|
| Туре                     | Stainless (Ball Lock)                                                                      |
| Material                 | Stainless Steel 304 (SUS304)                                                               |
| Flammability             | UL94 V-2                                                                                   |
| ROHS Compliant           | Yes                                                                                        |
| UL Recognized            | Yes                                                                                        |
| Releasable Closure       | No                                                                                         |
| Length                   | 24 inch (Imperial)                                                                         |
|                          | 600 mm. (Metric)                                                                           |
| Width                    | 16.00 mm. (Body)                                                                           |
|                          | 19.54 mm. (Head)                                                                           |
| Thickness                | ≈ 0.40 mm. (Body) ± 10%                                                                    |
| Operating Temperature    | -76°F to +1,022°F (Fahrenheit)                                                             |
|                          | -60°C to +550°C (Celsius)                                                                  |
| Minimum Tensile Strength | 375.0 lbs (Imperial)                                                                       |
|                          | 170.0 Kgs (Metric)                                                                         |
| Bundle Diameter          | 34.0 mm. (Minimum)                                                                         |
|                          | 154.0 mm. (Maximum)                                                                        |
| Weight                   | ≈ 26.43 grams (1 piece)                                                                    |
| Features                 | Easy operation, Good insulation, Self-locking, Lightweight, Anti-corrosion and durability. |
|                          |                                                                                            |