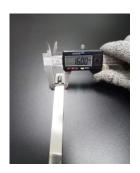

## **YORU Cable Ties Datasheet**

Model YR800-16STL
Size Label 32" x 16.0 mm.

| Color                    | Silver                                                                                     |
|--------------------------|--------------------------------------------------------------------------------------------|
| Туре                     | Stainless (Ball Lock)                                                                      |
| Material                 | Stainless Steel 304 (SUS304)                                                               |
| Flammability             | UL94 V-2                                                                                   |
| ROHS Compliant           | Yes                                                                                        |
| UL Recognized            | Yes                                                                                        |
| Releasable Closure       | No                                                                                         |
| Length                   | 32 inch (Imperial)                                                                         |
|                          | 800 mm. (Metric)                                                                           |
| Width                    | 16.00 mm. (Body)                                                                           |
|                          | 19.54 mm. (Head)                                                                           |
| Thickness                | ≈ 0.41 mm. (Body) ± 10%                                                                    |
| Operating Temperature    | -76°F to +1,022°F (Fahrenheit)                                                             |
|                          | -60°C to +550°C (Celsius)                                                                  |
| Minimum Tensile Strength | 375.0 lbs (Imperial)                                                                       |
|                          | 170.0 Kgs (Metric)                                                                         |
| Bundle Diameter          | 34.0 mm. (Minimum)                                                                         |
|                          | 193.0 mm. (Maximum)                                                                        |
| Weight                   | ≈ 35.24 grams (1 piece)                                                                    |
| Features                 | Easy operation, Good insulation, Self-locking, Lightweight, Anti-corrosion and durability. |