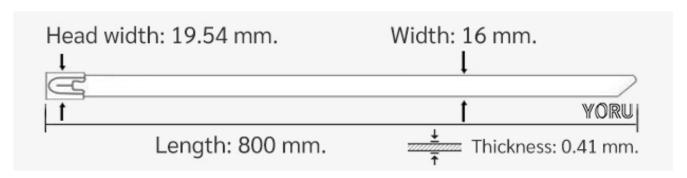

## **YORU Cable Ties Datasheet**

Model YR800-16STL
Size Label 32" x 16.0 mm.

| Color                    | Silver                                                                                     |
|--------------------------|--------------------------------------------------------------------------------------------|
| Туре                     | Stainless (Ball Lock)                                                                      |
| Material                 | Stainless Steel 304 (SUS304)                                                               |
| Flammability             | UL94 V-2                                                                                   |
| ROHS Compliant           | Yes                                                                                        |
| UL Recognized            | Yes                                                                                        |
| Releasable Closure       | No                                                                                         |
| Length                   | 32 inch (Imperial)                                                                         |
|                          | 800 mm. (Metric)                                                                           |
| Width                    | 16.00 mm. (Body)                                                                           |
|                          | 19.54 mm. (Head)                                                                           |
| Thickness                | ≈ 0.41 mm. (Body) ± 10%                                                                    |
| Operating Temperature    | -76°F to +1,022°F (Fahrenheit)                                                             |
|                          | -60°C to +550°C (Celsius)                                                                  |
| Minimum Tensile Strength | 375.0 lbs (Imperial)                                                                       |
|                          | 170.0 Kgs (Metric)                                                                         |
| Bundle Diameter          | 34.0 mm. (Minimum)                                                                         |
|                          | 193.0 mm. (Maximum)                                                                        |
| Weight                   | ≈ 35.24 grams (1 piece)                                                                    |
| Features                 | Easy operation, Good insulation, Self-locking, Lightweight, Anti-corrosion and durability. |