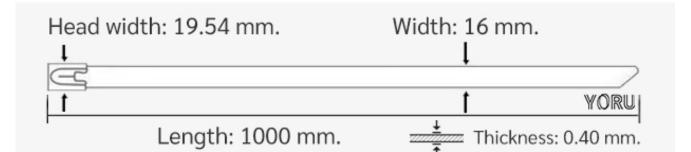

## **YORU** Cable Ties Datasheet

| YORU      |
|-----------|
| よる・ケーブルタイ |

Model YR1K0-16STL Size Label 40" x 16.0 mm.

| Color                    | Silver                                                                                     |
|--------------------------|--------------------------------------------------------------------------------------------|
| Туре                     | Stainless (Ball Lock)                                                                      |
| Material                 | Stainless Steel 304 (SUS304)                                                               |
| Flammability             | UL94 V-2                                                                                   |
| ROHS Compliant           | Yes                                                                                        |
| UL Recognized            | Yes                                                                                        |
| Releasable Closure       | No                                                                                         |
| Longth                   | 40 inch (Imperial)                                                                         |
| Length                   | 1000 mm. (Metric)                                                                          |
| Width                    | 16.00 mm. (Body)                                                                           |
|                          | 19.54 mm. (Head)                                                                           |
| Thickness                | ≈ 0.40 mm. (Body) ± 10%                                                                    |
| Operating Temperature    | -76°F to +1,022°F (Fahrenheit)                                                             |
| Operating reinperature   | -60°C to +550°C (Celsius)                                                                  |
| Minimum Tensile Strength | 375.0 lbs (Imperial)                                                                       |
| Minimum rensile Strength | 170.0 Kgs (Metric)                                                                         |
| Bundle Diameter          | 34.0 mm. (Minimum)                                                                         |
|                          | 286.0 mm. (Maximum)                                                                        |
| Weight                   | ≈ 44.05 grams (1 piece)                                                                    |
| Features                 | Easy operation, Good insulation, Self-locking, Lightweight, Anti-corrosion and durability. |