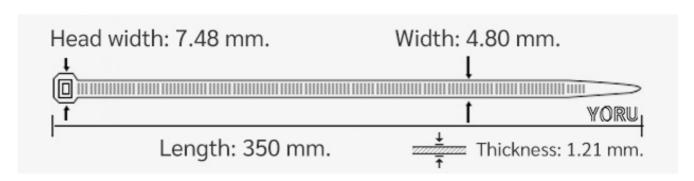

## **YORU Cable Ties Datasheet**

Model YR350-05STW
Size Label 14" x 4.8 mm.

| Color                    | White (Natural)                                                               |
|--------------------------|-------------------------------------------------------------------------------|
| Туре                     | Standard                                                                      |
| Material                 | Polyamide 6.6 High impact (Nylon 6.6 or PA66)                                 |
| Flammability             | UL94 V-2                                                                      |
| ROHS Compliant           | Yes                                                                           |
| UL Recognized            | Yes                                                                           |
| Releasable Closure       | No                                                                            |
| Length                   | 14 inch (Imperial)                                                            |
|                          | 350 mm. (Metric)                                                              |
| Width                    | 4.80 mm. (Body)                                                               |
|                          | 7.48 mm. (Head)                                                               |
| Thickness                | ≈ 1.21 mm. (Body) ± 10%                                                       |
| Operating Temperature    | -40°F to +185°F (Fahrenheit)                                                  |
|                          | -40°C to +85°C (Celsius)                                                      |
| Minimum Tensile Strength | 50.0 lbs (Imperial)                                                           |
|                          | 22.0 Kgs (Metric)                                                             |
| Bundle Diameter          | 3.0 mm. (Minimum)                                                             |
|                          | 90.0 mm. (Maximum)                                                            |
| Weight                   | ≈ 2.05 grams (1 piece)                                                        |
| Features                 | Easy operation, Good insulation, Self-locking, Anti-corrosion and durability. |