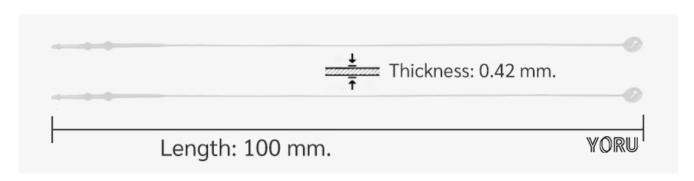

## **YORU Cable Ties Datasheet**

Model YR100-1PTGW
Size Label 4" x 1.9 mm.

| Color                    | White                                                                    |
|--------------------------|--------------------------------------------------------------------------|
| Туре                     | Loop Point                                                               |
| Material                 | Polypropylene (PP)                                                       |
| Flammability             | No                                                                       |
| ROHS Compliant           | Yes                                                                      |
| UL Recognized            | No                                                                       |
| Releasable Closure       | No                                                                       |
| Length                   | 4 inch (Imperial)                                                        |
|                          | 100 mm. (Metric)                                                         |
| Width                    | ≈ 0.40 mm. (Body) ±0.1 mm                                                |
| Head Type                | Arrow Tip                                                                |
| Thickness                | ≈ 1.90 mm. (Body) ± 10%                                                  |
| Operating Temperature    | +14°F to +176°F (Fahrenheit)                                             |
|                          | -10°C to +80°C (Celsius)                                                 |
| Minimum Tensile Strength | 7.0 lbs (Imperial)                                                       |
|                          | 3.0 Kgs (Metric)                                                         |
| Bundle Diameter          | 22.0 mm. (Minimum)                                                       |
|                          | 24.0 mm. (Maximum)                                                       |
| Weight                   | ≈ 0.05 grams (1 piece)                                                   |
| Features                 | Easy to Install, Variety of Sizes, Self-locking, Temporary Applications. |

Pictures of products and dimensions are approximate and subject to technical changes (with a tolerance of ± 5% or ±0.2 mm).