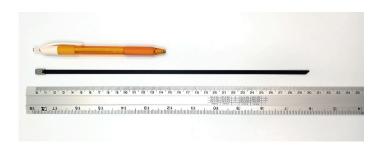

## **YORU Cable Ties Datasheet**

Model YR300-46SSL
Size Label 12" x 4.6 mm.

| Color                    | Silver + Sprayed Black                                                                     |
|--------------------------|--------------------------------------------------------------------------------------------|
| Туре                     | Stainless (Ball Lock)                                                                      |
| Material                 | Stainless Steel 304 (SUS304)                                                               |
| Flammability             | UL94 V-2                                                                                   |
| ROHS Compliant           | Yes                                                                                        |
| UL Recognized            | Yes                                                                                        |
| Releasable Closure       | No                                                                                         |
| Length                   | 12 inch (Imperial)                                                                         |
|                          | 300 mm. (Metric)                                                                           |
| Width                    | 4.60 mm. (Body)                                                                            |
|                          | 6.23 mm. (Head)                                                                            |
| Thickness                | ≈ 0.35 mm. (Body) ± 10%                                                                    |
| Operating Temperature    | -76°F to +1,022°F (Fahrenheit)                                                             |
|                          | -60°C to +550°C (Celsius)                                                                  |
| Minimum Tensile Strength | 130.0 lbs (Imperial)                                                                       |
|                          | 60.0 Kgs (Metric)                                                                          |
| Bundle Diameter          | 12.0 mm. (Minimum)                                                                         |
|                          | 76.0 mm. (Maximum)                                                                         |
| Weight                   | ≈ 3.40 grams (1 piece)                                                                     |
| Features                 | Easy operation, Good insulation, Self-locking, Lightweight, Anti-corrosion and durability. |