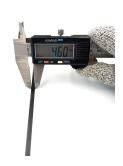

## **YORU Cable Ties Datasheet**

Model YR300-46SSL
Size Label 12" x 4.6 mm.

| Color                    | Silver + Sprayed Black                                                                     |
|--------------------------|--------------------------------------------------------------------------------------------|
| Туре                     | Stainless (Ball Lock)                                                                      |
| Material                 | Stainless Steel 304 (SUS304)                                                               |
| Flammability             | UL94 V-2                                                                                   |
| ROHS Compliant           | Yes                                                                                        |
| UL Recognized            | Yes                                                                                        |
| Releasable Closure       | No                                                                                         |
| Length                   | 12 inch (Imperial)                                                                         |
|                          | 300 mm. (Metric)                                                                           |
| Width                    | 4.60 mm. (Body)                                                                            |
|                          | 6.23 mm. (Head)                                                                            |
| Thickness                | ≈ 0.35 mm. (Body) ± 10%                                                                    |
| Operating Temperature    | -76°F to +1,022°F (Fahrenheit)                                                             |
|                          | -60°C to +550°C (Celsius)                                                                  |
| Minimum Tensile Strength | 130.0 lbs (Imperial)                                                                       |
|                          | 60.0 Kgs (Metric)                                                                          |
| Bundle Diameter          | 12.0 mm. (Minimum)                                                                         |
|                          | 76.0 mm. (Maximum)                                                                         |
| Weight                   | ≈ 3.40 grams (1 piece)                                                                     |
| Features                 | Easy operation, Good insulation, Self-locking, Lightweight, Anti-corrosion and durability. |

Pictures of products and dimensions are approximate and subject to technical changes (with a tolerance of ± 5% or ±0.2 mm).