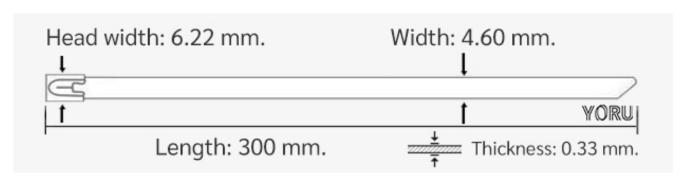

## **YORU Cable Ties Datasheet**

Model YR300-46SSL
Size Label 12" x 4.6 mm.

| Color                    | Silver + Sprayed Black                                                                     |
|--------------------------|--------------------------------------------------------------------------------------------|
| Туре                     | Stainless (Ball Lock)                                                                      |
| Material                 | Stainless Steel 304 (SUS304)                                                               |
| Flammability             | UL94 V-2                                                                                   |
| ROHS Compliant           | Yes                                                                                        |
| UL Recognized            | Yes                                                                                        |
| Releasable Closure       | No                                                                                         |
| Length                   | 12 inch (Imperial)                                                                         |
|                          | 300 mm. (Metric)                                                                           |
| Width                    | 4.60 mm. (Body)                                                                            |
|                          | 6.23 mm. (Head)                                                                            |
| Thickness                | ≈ 0.35 mm. (Body) ± 10%                                                                    |
| Operating Temperature    | -76°F to +1,022°F (Fahrenheit)                                                             |
|                          | -60°C to +550°C (Celsius)                                                                  |
| Minimum Tensile Strength | 130.0 lbs (Imperial)                                                                       |
|                          | 60.0 Kgs (Metric)                                                                          |
| Bundle Diameter          | 12.0 mm. (Minimum)                                                                         |
|                          | 76.0 mm. (Maximum)                                                                         |
| Weight                   | ≈ 3.40 grams (1 piece)                                                                     |
| Features                 | Easy operation, Good insulation, Self-locking, Lightweight, Anti-corrosion and durability. |

Pictures of products and dimensions are approximate and subject to technical changes (with a tolerance of ± 5% or ±0.2 mm).