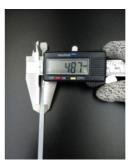

## **YORU Cable Ties Datasheet**

Model YR400-05STW
Size Label 16" x 4.8 mm.

| Color                    | White (Natural)                                                               |
|--------------------------|-------------------------------------------------------------------------------|
| Туре                     | Standard                                                                      |
| Material                 | Polyamide 6.6 High impact (Nylon 6.6 or PA66)                                 |
| Flammability             | UL94 V-2                                                                      |
| ROHS Compliant           | Yes                                                                           |
| UL Recognized            | Yes                                                                           |
| Releasable Closure       | No                                                                            |
| Length                   | 16 inch (Imperial)                                                            |
|                          | 400 mm. (Metric)                                                              |
| Width                    | 4.80 mm. (Body)                                                               |
|                          | 7.34 mm. (Head)                                                               |
| Thickness                | ≈ 1.21 mm. (Body) ± 10%                                                       |
| Operating Temperature    | -40°F to +185°F (Fahrenheit)                                                  |
|                          | -40°C to +85°C (Celsius)                                                      |
| Minimum Tensile Strength | 50.0 lbs (Imperial)                                                           |
|                          | 22.0 Kgs (Metric)                                                             |
| Bundle Diameter          | 3.0 mm. (Minimum)                                                             |
|                          | 105.0 mm. (Maximum)                                                           |
| Weight                   | ≈ 2.25 grams (1 piece)                                                        |
| Features                 | Easy operation, Good insulation, Self-locking, Anti-corrosion and durability. |