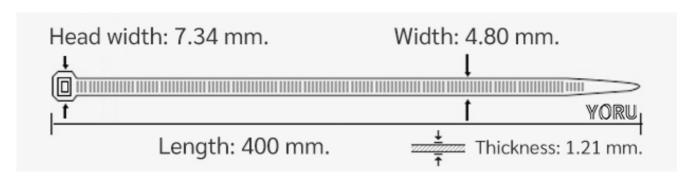

## **YORU Cable Ties Datasheet**

Model YR400-05STW
Size Label 16" x 4.8 mm.

| Color                    | White (Natural)                                                               |
|--------------------------|-------------------------------------------------------------------------------|
| Туре                     | Standard                                                                      |
| Material                 | Polyamide 6.6 High impact (Nylon 6.6 or PA66)                                 |
| Flammability             | UL94 V-2                                                                      |
| ROHS Compliant           | Yes                                                                           |
| UL Recognized            | Yes                                                                           |
| Releasable Closure       | No                                                                            |
| Length                   | 16 inch (Imperial)                                                            |
|                          | 400 mm. (Metric)                                                              |
| Width                    | 4.80 mm. (Body)                                                               |
|                          | 7.34 mm. (Head)                                                               |
| Thickness                | ≈ 1.21 mm. (Body) ± 10%                                                       |
| Operating Temperature    | -40°F to +185°F (Fahrenheit)                                                  |
|                          | -40°C to +85°C (Celsius)                                                      |
| Minimum Tensile Strength | 50.0 lbs (Imperial)                                                           |
|                          | 22.0 Kgs (Metric)                                                             |
| Bundle Diameter          | 3.0 mm. (Minimum)                                                             |
|                          | 105.0 mm. (Maximum)                                                           |
| Weight                   | ≈ 2.25 grams (1 piece)                                                        |
| Features                 | Easy operation, Good insulation, Self-locking, Anti-corrosion and durability. |