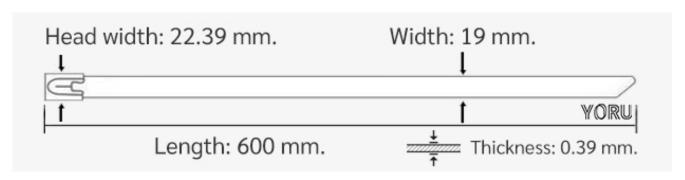

## **YORU Cable Ties Datasheet**

Model YR600-19STL

Size Label 24" x 19.0 mm.

| Color                    | Silver                                                                                     |
|--------------------------|--------------------------------------------------------------------------------------------|
| Туре                     | Stainless (Ball Lock)                                                                      |
| Material                 | Stainless Steel 304 (SUS304)                                                               |
| Flammability             | UL94 V-2                                                                                   |
| ROHS Compliant           | Yes                                                                                        |
| UL Recognized            | Yes                                                                                        |
| Releasable Closure       | No                                                                                         |
| Length                   | 24 inch (Imperial)                                                                         |
|                          | 600 mm. (Metric)                                                                           |
| Width                    | 19.00 mm. (Body)                                                                           |
|                          | 22.39 mm. (Head)                                                                           |
| Thickness                | ≈ 0.39 mm. (Body) ± 10%                                                                    |
| Operating Temperature    | -76°F to +1,022°F (Fahrenheit)                                                             |
|                          | -60°C to +550°C (Celsius)                                                                  |
| Minimum Tensile Strength | 420.0 lbs (Imperial)                                                                       |
|                          | 190.0 Kgs (Metric)                                                                         |
| Bundle Diameter          | 40.0 mm. (Minimum)                                                                         |
|                          | 154.0 mm. (Maximum)                                                                        |
| Weight                   | ≈ 31.39 grams (1 piece)                                                                    |
| Features                 | Easy operation, Good insulation, Self-locking, Lightweight, Anti-corrosion and durability. |