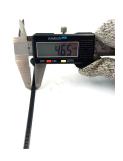

## **YORU Cable Ties Datasheet**

Model YRX21-1YSPB
Size Label 9" x 4.6 mm.

| Color                    | Black 7.58                                                                       |
|--------------------------|----------------------------------------------------------------------------------|
| Туре                     | Special (Industry)                                                               |
| Material                 | Polyamide 6.6 High impact (Nylon 6.6 or PA66)                                    |
| Flammability             | UL94 V-2                                                                         |
| ROHS Compliant           | Yes                                                                              |
| UL Recognized            | Yes ← 15.56 →                                                                    |
| Releasable Closure       | No                                                                               |
| Length                   | 9 inch (Imperial)                                                                |
|                          | 220 mm. (Metric)                                                                 |
| Width                    | 4.60 mm. (Body) ±0.2 mm                                                          |
|                          | 7.58 mm. (Head) ±0.2 mm                                                          |
| Thickness                | ≈ 1.23 mm. (Body) ± 10%                                                          |
| Operating Temperature    | -40°F to +185°F (Fahrenheit)                                                     |
|                          | -40°C to +85°C (Celsius)                                                         |
| Minimum Tensile Strength | N/A lbs (Imperial)                                                               |
|                          | N/A Kgs (Metric)                                                                 |
| Bundle Diameter          | 13.0 mm. (Minimum)                                                               |
|                          | 63.0 mm. (Maximum)                                                               |
| Weight                   | ≈ 1.50 grams (1 piece)                                                           |
| Features                 | Easy operation, Good insulation, Easy to install, Anti-corrosion and durability. |

Pictures of products and dimensions are approximate and subject to technical changes (with a tolerance of ± 5% or ±0.2 mm).