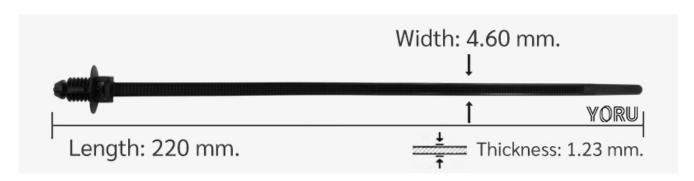

## **YORU Cable Ties Datasheet**

Model YRX21-1YSPB
Size Label 9" x 4.6 mm.

| Color                    | Black 7.58                                                                       |
|--------------------------|----------------------------------------------------------------------------------|
| Туре                     | Special (Industry)                                                               |
| Material                 | Polyamide 6.6 High impact (Nylon 6.6 or PA66)                                    |
| Flammability             | UL94 V-2                                                                         |
| ROHS Compliant           | Yes                                                                              |
| UL Recognized            | Yes ← 15.56 →                                                                    |
| Releasable Closure       | No                                                                               |
| Length                   | 9 inch (Imperial)                                                                |
|                          | 220 mm. (Metric)                                                                 |
| Width                    | 4.60 mm. (Body) ±0.2 mm                                                          |
|                          | 7.58 mm. (Head) ±0.2 mm                                                          |
| Thickness                | ≈ 1.23 mm. (Body) ± 10%                                                          |
| Operating Temperature    | -40°F to +185°F (Fahrenheit)                                                     |
|                          | -40°C to +85°C (Celsius)                                                         |
| Minimum Tensile Strength | N/A lbs (Imperial)                                                               |
|                          | N/A Kgs (Metric)                                                                 |
| Bundle Diameter          | 13.0 mm. (Minimum)                                                               |
|                          | 63.0 mm. (Maximum)                                                               |
| Weight                   | ≈ 1.50 grams (1 piece)                                                           |
| Features                 | Easy operation, Good insulation, Easy to install, Anti-corrosion and durability. |

Pictures of products and dimensions are approximate and subject to technical changes (with a tolerance of ± 5% or ±0.2 mm).