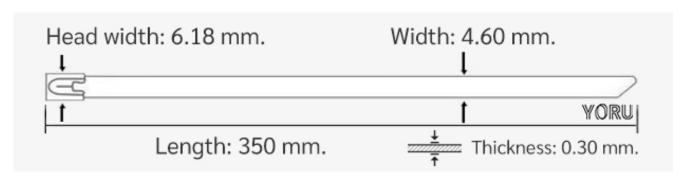

## **YORU Cable Ties Datasheet**

Model YR350-46SSL
Size Label 14" x 4.6 mm.

| Color                    | Silver + Sprayed Black                                                                     |
|--------------------------|--------------------------------------------------------------------------------------------|
| Туре                     | Stainless (Ball Lock)                                                                      |
| Material                 | Stainless Steel 304 (SUS304)                                                               |
| Flammability             | UL94 V-2                                                                                   |
| ROHS Compliant           | Yes                                                                                        |
| UL Recognized            | Yes                                                                                        |
| Releasable Closure       | No                                                                                         |
| Length                   | 14 inch (Imperial)                                                                         |
|                          | 350 mm. (Metric)                                                                           |
| Width                    | 4.60 mm. (Body)                                                                            |
|                          | 6.23 mm. (Head)                                                                            |
| Thickness                | ≈ 0.35 mm. (Body) ± 10%                                                                    |
| Operating Temperature    | -76°F to +1,022°F (Fahrenheit)                                                             |
|                          | -60°C to +550°C (Celsius)                                                                  |
| Minimum Tensile Strength | 130.0 lbs (Imperial)                                                                       |
|                          | 60.0 Kgs (Metric)                                                                          |
| Bundle Diameter          | 12.0 mm. (Minimum)                                                                         |
|                          | 89.0 mm. (Maximum)                                                                         |
| Weight                   | ≈ 3.70 grams (1 piece)                                                                     |
| Features                 | Easy operation, Good insulation, Self-locking, Lightweight, Anti-corrosion and durability. |