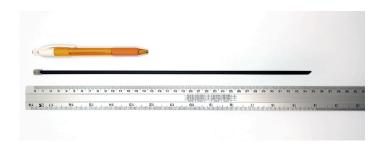

## **YORU Cable Ties Datasheet**

Model YR350-46SSL
Size Label 14" x 4.6 mm.

| Color                    | Silver + Sprayed Black                                                                     |
|--------------------------|--------------------------------------------------------------------------------------------|
| Туре                     | Stainless (Ball Lock)                                                                      |
| Material                 | Stainless Steel 304 (SUS304)                                                               |
| Flammability             | UL94 V-2                                                                                   |
| ROHS Compliant           | Yes                                                                                        |
| UL Recognized            | Yes                                                                                        |
| Releasable Closure       | No                                                                                         |
| Length                   | 14 inch (Imperial)                                                                         |
|                          | 350 mm. (Metric)                                                                           |
| Width                    | 4.60 mm. (Body)                                                                            |
|                          | 6.23 mm. (Head)                                                                            |
| Thickness                | ≈ 0.35 mm. (Body) ± 10%                                                                    |
| Operating Temperature    | -76°F to +1,022°F (Fahrenheit)                                                             |
|                          | -60°C to +550°C (Celsius)                                                                  |
| Minimum Tensile Strength | 130.0 lbs (Imperial)                                                                       |
|                          | 60.0 Kgs (Metric)                                                                          |
| Bundle Diameter          | 12.0 mm. (Minimum)                                                                         |
|                          | 89.0 mm. (Maximum)                                                                         |
| Weight                   | ≈ 3.70 grams (1 piece)                                                                     |
| Features                 | Easy operation, Good insulation, Self-locking, Lightweight, Anti-corrosion and durability. |