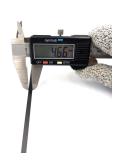

## **YORU Cable Ties Datasheet**

Model YR350-46SSL
Size Label 14" x 4.6 mm.

| Color                    | Silver + Sprayed Black                                                                     |
|--------------------------|--------------------------------------------------------------------------------------------|
| Туре                     | Stainless (Ball Lock)                                                                      |
| Material                 | Stainless Steel 304 (SUS304)                                                               |
| Flammability             | UL94 V-2                                                                                   |
| ROHS Compliant           | Yes                                                                                        |
| UL Recognized            | Yes                                                                                        |
| Releasable Closure       | No                                                                                         |
| Length                   | 14 inch (Imperial)                                                                         |
|                          | 350 mm. (Metric)                                                                           |
| Width                    | 4.60 mm. (Body)                                                                            |
|                          | 6.23 mm. (Head)                                                                            |
| Thickness                | ≈ 0.35 mm. (Body) ± 10%                                                                    |
| Operating Temperature    | -76°F to +1,022°F (Fahrenheit)                                                             |
|                          | -60°C to +550°C (Celsius)                                                                  |
| Minimum Tensile Strength | 130.0 lbs (Imperial)                                                                       |
|                          | 60.0 Kgs (Metric)                                                                          |
| Bundle Diameter          | 12.0 mm. (Minimum)                                                                         |
|                          | 89.0 mm. (Maximum)                                                                         |
| Weight                   | ≈ 3.70 grams (1 piece)                                                                     |
| Features                 | Easy operation, Good insulation, Self-locking, Lightweight, Anti-corrosion and durability. |