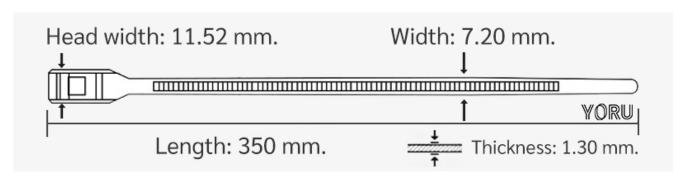

## **YORU Cable Ties Datasheet**

Model YR350-X8BCG
Size Label 14" x 7.2 mm.

| Type Belt  Material Polyamide 6.6 High impact (Nylon 6.6 or PA66)  Flammability UL94 V-2  ROHS Compliant Yes  UL Recognized Yes  Releasable Closure No |                         |
|--------------------------------------------------------------------------------------------------------------------------------------------------------|-------------------------|
| Material Polyamide 6.6 High impact (Nylon 6.6 or PA66)  Flammability UL94 V-2  ROHS Compliant Yes  UL Recognized Yes                                   | Type                    |
| Flammability UL94 V-2  ROHS Compliant Yes  UL Recognized Yes                                                                                           | Турс                    |
| ROHS Compliant Yes  UL Recognized Yes                                                                                                                  | Material                |
| UL Recognized Yes                                                                                                                                      | Flammability            |
|                                                                                                                                                        | ROHS Compliant          |
| Releasable Closure No                                                                                                                                  | UL Recognized           |
|                                                                                                                                                        | Releasable Closure      |
| Length 14 inch (Imperial)                                                                                                                              | Longth                  |
| 350 mm. (Metric)                                                                                                                                       | Lengui                  |
| 7.20 mm. (Body) ±0.2 mm                                                                                                                                | Width                   |
| 11.60 mm. (Head) ±0.2 mm                                                                                                                               | Width                   |
| <b>Thickness</b> ≈ 1.33 mm. (Body) ± 10%                                                                                                               | Thickness               |
| Operating Temperature -40°F to +185°F (Fahrenheit)                                                                                                     | Operating Temperature   |
| -40°C to +85°C (Celsius)                                                                                                                               | Operating reinperature  |
| Minimum Tensile Strength 50.0 lbs (Imperial)                                                                                                           | nimum Toncilo Strongth  |
| 22.0 Kgs (Metric)                                                                                                                                      | illium rensile strength |
| Bundle Diameter 43.0 mm. (Minimum)                                                                                                                     | Pundlo Diameter         |
| 100.0 mm. (Maximum)                                                                                                                                    |                         |
| Weight ≈ 3.50 grams (1 piece)                                                                                                                          | Weight                  |
| Features Easy operation, Good insulation, Self-locking, Surface smooth texture and Anti-corrosion.                                                     | Features                |

Pictures of products and dimensions are approximate and subject to technical changes (with a tolerance of ± 5% or ±0.2 mm).