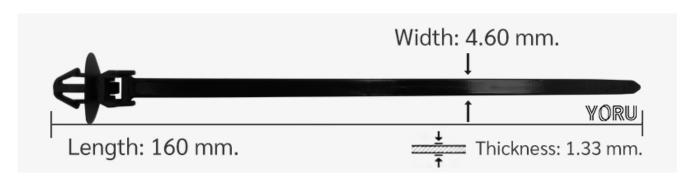

## **YORU Cable Ties Datasheet**

Model YRX41-1ZSPB
Size Label 6.3" x 4.6 mm.

| Color                    | Black 9.09                                                                       |
|--------------------------|----------------------------------------------------------------------------------|
| Туре                     | Special (Industry)                                                               |
| Material                 | Polyamide 6.6 High impact (Nylon 6.6 or PA66)                                    |
| Flammability             | UL94 V-2                                                                         |
| ROHS Compliant           | Yes                                                                              |
| UL Recognized            | Yes                                                                              |
| Releasable Closure       | No                                                                               |
| Length                   | 6.3 inch (Imperial)                                                              |
|                          | 160 mm. (Metric)                                                                 |
| Width                    | 4.60 mm. (Body) ±0.2 mm                                                          |
|                          | 9.09 mm. (Head) ±0.2 mm                                                          |
| Thickness                | ≈ 1.33 mm. (Body) ± 10%                                                          |
| Operating Temperature    | -40°F to +185°F (Fahrenheit)                                                     |
|                          | -40°C to +85°C (Celsius)                                                         |
| Minimum Tensile Strength | N/A lbs (Imperial)                                                               |
|                          | N/A Kgs (Metric)                                                                 |
| Bundle Diameter          | 14.0 mm. (Minimum)                                                               |
|                          | 45.0 mm. (Maximum)                                                               |
| Weight                   | ≈ 1.40 grams (1 piece)                                                           |
| Features                 | Easy operation, Good insulation, Easy to install, Anti-corrosion and durability. |

Pictures of products and dimensions are approximate and subject to technical changes (with a tolerance of ± 5% or ±0.2 mm).