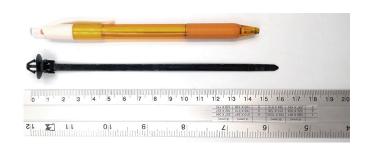

## **YORU Cable Ties Datasheet**

Model YRX41-1ZSPB
Size Label 6.3" x 4.6 mm.

| Color                    | Black 9.09                                                                       |
|--------------------------|----------------------------------------------------------------------------------|
| Туре                     | Special (Industry)                                                               |
| Material                 | Polyamide 6.6 High impact (Nylon 6.6 or PA66)                                    |
| Flammability             | UL94 V-2                                                                         |
| ROHS Compliant           | Yes                                                                              |
| UL Recognized            | Yes                                                                              |
| Releasable Closure       | No                                                                               |
| Length                   | 6.3 inch (Imperial)                                                              |
|                          | 160 mm. (Metric)                                                                 |
| Width                    | 4.60 mm. (Body) ±0.2 mm                                                          |
|                          | 9.09 mm. (Head) ±0.2 mm                                                          |
| Thickness                | ≈ 1.33 mm. (Body) ± 10%                                                          |
| Operating Temperature    | -40°F to +185°F (Fahrenheit)                                                     |
|                          | -40°C to +85°C (Celsius)                                                         |
| Minimum Tensile Strength | N/A lbs (Imperial)                                                               |
|                          | N/A Kgs (Metric)                                                                 |
| Bundle Diameter          | 14.0 mm. (Minimum)                                                               |
|                          | 45.0 mm. (Maximum)                                                               |
| Weight                   | ≈ 1.40 grams (1 piece)                                                           |
| Features                 | Easy operation, Good insulation, Easy to install, Anti-corrosion and durability. |

Pictures of products and dimensions are approximate and subject to technical changes (with a tolerance of ± 5% or ±0.2 mm).