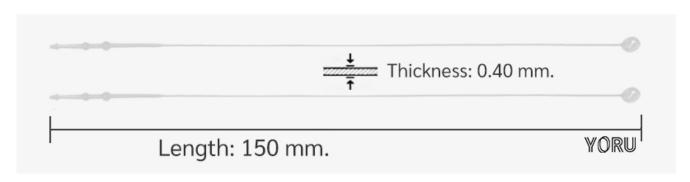

## **YORU Cable Ties Datasheet**

Model YR150-1PTGW
Size Label 6" x 1.9 mm.

| Color                    | White                                                                    |
|--------------------------|--------------------------------------------------------------------------|
| Туре                     | Loop Point                                                               |
| Material                 | Polypropylene (PP)                                                       |
| Flammability             | No                                                                       |
| ROHS Compliant           | Yes                                                                      |
| UL Recognized            | No                                                                       |
| Releasable Closure       | No                                                                       |
| Length                   | 6 inch (Imperial)                                                        |
|                          | 150 mm. (Metric)                                                         |
| Width                    | ≈ 0.40 mm. (Body) ±0.1 mm                                                |
| Head Type                | Arrow Tip                                                                |
| Thickness                | ≈ 1.90 mm. (Body) ± 10%                                                  |
| Operating Temperature    | +14°F to +176°F (Fahrenheit)                                             |
|                          | -10°C to +80°C (Celsius)                                                 |
| Minimum Tensile Strength | 7.0 lbs (Imperial)                                                       |
|                          | 3.0 Kgs (Metric)                                                         |
| Bundle Diameter          | 31.0 mm. (Minimum)                                                       |
|                          | 33.0 mm. (Maximum)                                                       |
| Weight                   | ≈ 0.06 grams (1 piece)                                                   |
| Features                 | Easy to Install, Variety of Sizes, Self-locking, Temporary Applications. |

Pictures of products and dimensions are approximate and subject to technical changes (with a tolerance of ± 5% or ±0.2 mm).