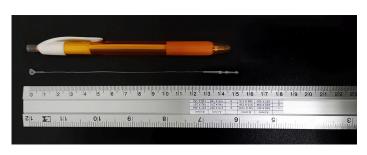

## **YORU Cable Ties Datasheet**

Model YR150-1PTGW
Size Label 6" x 1.9 mm.

| Color                    | White                                                                    |
|--------------------------|--------------------------------------------------------------------------|
| Туре                     | Loop Point                                                               |
| Material                 | Polypropylene (PP)                                                       |
| Flammability             | No                                                                       |
| ROHS Compliant           | Yes                                                                      |
| UL Recognized            | No                                                                       |
| Releasable Closure       | No                                                                       |
| Length                   | 6 inch (Imperial)                                                        |
|                          | 150 mm. (Metric)                                                         |
| Width                    | ≈ 0.40 mm. (Body) ±0.1 mm                                                |
| Head Type                | Arrow Tip                                                                |
| Thickness                | ≈ 1.90 mm. (Body) ± 10%                                                  |
| Operating Temperature    | +14°F to +176°F (Fahrenheit)                                             |
|                          | -10°C to +80°C (Celsius)                                                 |
| Minimum Tensile Strength | 7.0 lbs (Imperial)                                                       |
|                          | 3.0 Kgs (Metric)                                                         |
| Bundle Diameter          | 31.0 mm. (Minimum)                                                       |
|                          | 33.0 mm. (Maximum)                                                       |
| Weight                   | ≈ 0.06 grams (1 piece)                                                   |
| Features                 | Easy to Install, Variety of Sizes, Self-locking, Temporary Applications. |

Pictures of products and dimensions are approximate and subject to technical changes (with a tolerance of ± 5% or ±0.2 mm).