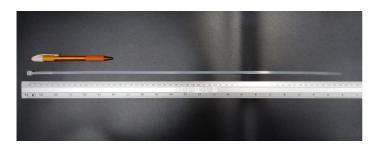

## **YORU** Cable Ties Datasheet

Model YR550-05STW

Size Label 22" x 4.8 mm.

Head width: 7.62 mm. Width: 4.80 mm. WORU Length: 550 mm. Width: 4.80 mm. Length: 550 mm.

| Color                    | White (Natural)                                                               |
|--------------------------|-------------------------------------------------------------------------------|
| Туре                     | Standard                                                                      |
| Material                 | Polyamide 6.6 High impact (Nylon 6.6 or PA66)                                 |
| Flammability             | UL94 V-2                                                                      |
| ROHS Compliant           | Yes                                                                           |
| UL Recognized            | Yes                                                                           |
| Releasable Closure       | No                                                                            |
| Length                   | 22 inch (Imperial)                                                            |
|                          | 550 mm. (Metric)                                                              |
| Width                    | 4.80 mm. (Body)                                                               |
|                          | 7.62 mm. (Head)                                                               |
| Thickness                | ≈ 1.32 mm. (Body) ± 10%                                                       |
| Operating Temperature    | -40°F to +185°F (Fahrenheit)                                                  |
|                          | -40°C to +85°C (Celsius)                                                      |
| Minimum Tensile Strength | 50.0 lbs (Imperial)                                                           |
|                          | 22.0 Kgs (Metric)                                                             |
| Bundle Diameter          | 4.0 mm. (Minimum)                                                             |
|                          | 165.0 mm. (Maximum)                                                           |
| Weight                   | ≈ 3.52 grams (1 piece)                                                        |
| Features                 | Easy operation, Good insulation, Self-locking, Anti-corrosion and durability. |

Pictures of products and dimensions are approximate and subject to technical changes (with a tolerance of ± 5%).