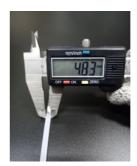

## **YORU** Cable Ties Datasheet

Model YR550-05STW

Size Label 22" x 4.8 mm.

Head width: 7.62 mm. Width: 4.80 mm. WORU Length: 550 mm. Width: 4.80 mm. Length: 550 mm.

| Color                    | White (Natural)                                                               |
|--------------------------|-------------------------------------------------------------------------------|
| Туре                     | Standard                                                                      |
| Material                 | Polyamide 6.6 High impact (Nylon 6.6 or PA66)                                 |
| Flammability             | UL94 V-2                                                                      |
| ROHS Compliant           | Yes                                                                           |
| UL Recognized            | Yes                                                                           |
| Releasable Closure       | No                                                                            |
| Length                   | 22 inch (Imperial)                                                            |
|                          | 550 mm. (Metric)                                                              |
| Width                    | 4.80 mm. (Body)                                                               |
|                          | 7.62 mm. (Head)                                                               |
| Thickness                | ≈ 1.32 mm. (Body) ± 10%                                                       |
| Operating Temperature    | -40°F to +185°F (Fahrenheit)                                                  |
|                          | -40°C to +85°C (Celsius)                                                      |
| Minimum Tensile Strength | 50.0 lbs (Imperial)                                                           |
|                          | 22.0 Kgs (Metric)                                                             |
| Bundle Diameter          | 4.0 mm. (Minimum)                                                             |
|                          | 165.0 mm. (Maximum)                                                           |
| Weight                   | ≈ 3.52 grams (1 piece)                                                        |
| Features                 | Easy operation, Good insulation, Self-locking, Anti-corrosion and durability. |

Pictures of products and dimensions are approximate and subject to technical changes (with a tolerance of ± 5%).