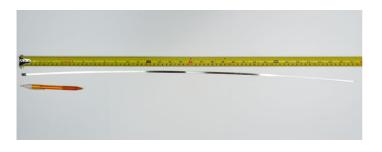

## **YORU** Cable Ties Datasheet

| YORU      |
|-----------|
| よる・ケーブルタイ |

Model YR800-46STL

Size Label 32" x 4.6 mm.

| Color                    | Silver                                                                                     |
|--------------------------|--------------------------------------------------------------------------------------------|
| Туре                     | Stainless (Ball Lock)                                                                      |
| Material                 | Stainless Steel 304 (SUS304)                                                               |
| Flammability             | UL94 V-2                                                                                   |
| ROHS Compliant           | Yes                                                                                        |
| UL Recognized            | Yes                                                                                        |
| Releasable Closure       | No                                                                                         |
| Longth                   | 32 inch (Imperial)                                                                         |
| Length                   | 800 mm. (Metric)                                                                           |
| Width                    | 4.60 mm. (Body)                                                                            |
|                          | 6.16 mm. (Head)                                                                            |
| Thickness                | ≈ 0.25 mm. (Body) ± 10%                                                                    |
| Operating Temperature    | -76°F to +1,022°F (Fahrenheit)                                                             |
| Operating remperature    | -60°C to +550°C (Celsius)                                                                  |
| Minimum Tensile Strength | 600.0 lbs (Imperial)                                                                       |
|                          | 270.0 Kgs (Metric)                                                                         |
| Bundle Diameter          | 12.0 mm. (Minimum)                                                                         |
|                          | 193.0 mm. (Maximum)                                                                        |
| Weight                   | ≈ 9.00 grams (1 piece)                                                                     |
| Features                 | Easy operation, Good insulation, Self-locking, Lightweight, Anti-corrosion and durability. |