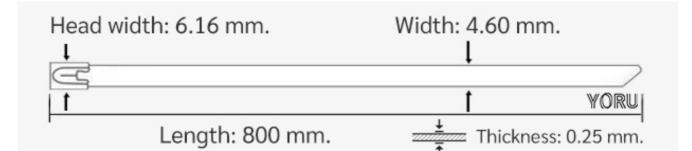

## **YORU** Cable Ties Datasheet

| YORU      |
|-----------|
| よる・ケーブルタイ |

Model YR800-46STL

Size Label 32" x 4.6 mm.

| Color                    | Silver                                                                                     |
|--------------------------|--------------------------------------------------------------------------------------------|
| Туре                     | Stainless (Ball Lock)                                                                      |
| Material                 | Stainless Steel 304 (SUS304)                                                               |
| Flammability             | UL94 V-2                                                                                   |
| ROHS Compliant           | Yes                                                                                        |
| UL Recognized            | Yes                                                                                        |
| Releasable Closure       | No                                                                                         |
| Longth                   | 32 inch (Imperial)                                                                         |
| Length                   | 800 mm. (Metric)                                                                           |
| Width                    | 4.60 mm. (Body)                                                                            |
|                          | 6.16 mm. (Head)                                                                            |
| Thickness                | ≈ 0.25 mm. (Body) ± 10%                                                                    |
| Operating Temperature    | -76°F to +1,022°F (Fahrenheit)                                                             |
| Operating remperature    | -60°C to +550°C (Celsius)                                                                  |
| Minimum Tensile Strength | 600.0 lbs (Imperial)                                                                       |
|                          | 270.0 Kgs (Metric)                                                                         |
| Bundle Diameter          | 12.0 mm. (Minimum)                                                                         |
|                          | 193.0 mm. (Maximum)                                                                        |
| Weight                   | ≈ 9.00 grams (1 piece)                                                                     |
| Features                 | Easy operation, Good insulation, Self-locking, Lightweight, Anti-corrosion and durability. |