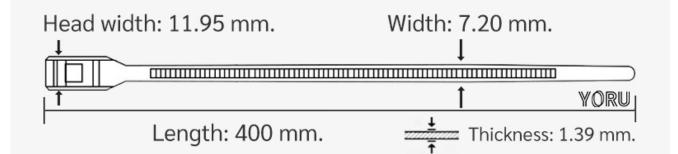

## **YORU** Cable Ties Datasheet

Model YR400-X8BCG Size Label 16" x 7.2 mm.

| Color                    | Green                                                                                     |
|--------------------------|-------------------------------------------------------------------------------------------|
| Туре                     | Belt                                                                                      |
| Material                 | Polyamide 6.6 High impact (Nylon 6.6 or PA66)                                             |
| Flammability             | UL94 V-2                                                                                  |
| ROHS Compliant           | Yes                                                                                       |
| UL Recognized            | Yes                                                                                       |
| Releasable Closure       | No                                                                                        |
| Length                   | 16 inch (Imperial)                                                                        |
|                          | 400 mm. (Metric)                                                                          |
| Width                    | 7.20 mm. (Body) ±0.2 mm                                                                   |
|                          | 11.85 mm. (Head) ±0.2 mm                                                                  |
| Thickness                | ≈ 1.46 mm. (Body) ± 10%                                                                   |
| Operating Temperature    | -40°F to +185°F (Fahrenheit)                                                              |
|                          | -40°C to +85°C (Celsius)                                                                  |
| Minimum Tensile Strength | 50.0 lbs (Imperial)                                                                       |
|                          | 22.0 Kgs (Metric)                                                                         |
| Bundle Diameter          | 40.0 mm. (Minimum)                                                                        |
|                          | 120.0 mm. (Maximum)                                                                       |
| Weight                   | ≈ 4.30 grams (1 piece)                                                                    |
| Features                 | Easy operation, Good insulation, Self-locking, Surface smooth texture and Anti-corrosion. |

Pictures of products and dimensions are approximate and subject to technical changes (with a tolerance of ± 5% or ±0.2 mm).