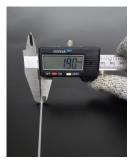

## **YORU Cable Ties Datasheet**

Model YR150-02STW
Size Label 6" x 1.9 mm.

| Color                    | White (Natural)                                                               |
|--------------------------|-------------------------------------------------------------------------------|
| Туре                     | Standard                                                                      |
| Material                 | Polyamide 6.6 High impact (Nylon 6.6 or PA66)                                 |
| Flammability             | UL94 V-2                                                                      |
| ROHS Compliant           | Yes                                                                           |
| UL Recognized            | Yes                                                                           |
| Releasable Closure       | No                                                                            |
| Length                   | 6 inch (Imperial)                                                             |
|                          | 150 mm. (Metric)                                                              |
| Width                    | 1.90 mm. (Body) ±0.2 mm                                                       |
|                          | 3.46 mm. (Head) ±0.2 mm                                                       |
| Thickness                | ≈ 0.85 mm. (Body) ± 10%                                                       |
| Operating Temperature    | -40°F to +185°F (Fahrenheit)                                                  |
|                          | -40°C to +85°C (Celsius)                                                      |
| Minimum Tensile Strength | 14.0 lbs (Imperial)                                                           |
|                          | 6.5 Kgs (Metric)                                                              |
| Bundle Diameter          | 3.0 mm. (Minimum)                                                             |
|                          | 35.0 mm. (Maximum)                                                            |
| Weight                   | ≈ 0.38 grams (1 piece)                                                        |
| Features                 | Easy operation, Good insulation, Self-locking, Anti-corrosion and durability. |