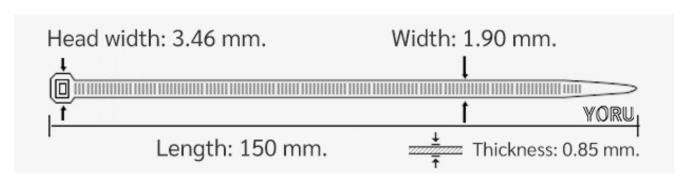

## **YORU Cable Ties Datasheet**

Model YR150-02STW
Size Label 6" x 1.9 mm.

| Color                    | White (Natural)                                                               |
|--------------------------|-------------------------------------------------------------------------------|
| Туре                     | Standard                                                                      |
| Material                 | Polyamide 6.6 High impact (Nylon 6.6 or PA66)                                 |
| Flammability             | UL94 V-2                                                                      |
| ROHS Compliant           | Yes                                                                           |
| UL Recognized            | Yes                                                                           |
| Releasable Closure       | No                                                                            |
| Length                   | 6 inch (Imperial)                                                             |
|                          | 150 mm. (Metric)                                                              |
| Width                    | 1.90 mm. (Body) ±0.2 mm                                                       |
|                          | 3.46 mm. (Head) ±0.2 mm                                                       |
| Thickness                | ≈ 0.85 mm. (Body) ± 10%                                                       |
| Operating Temperature    | -40°F to +185°F (Fahrenheit)                                                  |
|                          | -40°C to +85°C (Celsius)                                                      |
| Minimum Tensile Strength | 14.0 lbs (Imperial)                                                           |
|                          | 6.5 Kgs (Metric)                                                              |
| Bundle Diameter          | 3.0 mm. (Minimum)                                                             |
|                          | 35.0 mm. (Maximum)                                                            |
| Weight                   | ≈ 0.38 grams (1 piece)                                                        |
| Features                 | Easy operation, Good insulation, Self-locking, Anti-corrosion and durability. |