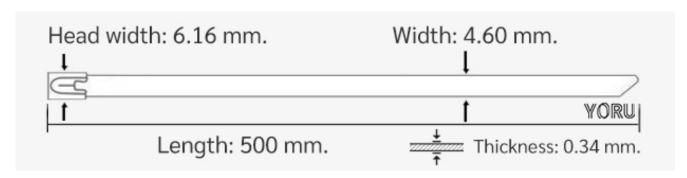

## **YORU Cable Ties Datasheet**

Model YR500-46SSL
Size Label 20" x 4.6 mm.

| Color                    | Silver + Sprayed Black                                                                     |
|--------------------------|--------------------------------------------------------------------------------------------|
| Туре                     | Stainless (Ball Lock)                                                                      |
| Material                 | Stainless Steel 304 (SUS304)                                                               |
| Flammability             | UL94 V-2                                                                                   |
| ROHS Compliant           | Yes                                                                                        |
| UL Recognized            | Yes                                                                                        |
| Releasable Closure       | No                                                                                         |
| Length                   | 20 inch (Imperial)                                                                         |
|                          | 500 mm. (Metric)                                                                           |
| Width                    | 4.60 mm. (Body)                                                                            |
|                          | 6.23 mm. (Head)                                                                            |
| Thickness                | ≈ 0.35 mm. (Body) ± 10%                                                                    |
| Operating Temperature    | -76°F to +1,022°F (Fahrenheit)                                                             |
|                          | -60°C to +550°C (Celsius)                                                                  |
| Minimum Tensile Strength | 130.0 lbs (Imperial)                                                                       |
|                          | 60.0 Kgs (Metric)                                                                          |
| Bundle Diameter          | 12.0 mm. (Minimum)                                                                         |
|                          | 128.0 mm. (Maximum)                                                                        |
| Weight                   | ≈ 5.30 grams (1 piece)                                                                     |
| Features                 | Easy operation, Good insulation, Self-locking, Lightweight, Anti-corrosion and durability. |