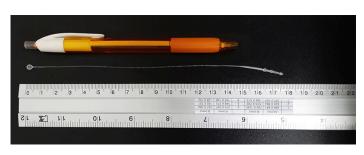

## **YORU Cable Ties Datasheet**

Model YR180-1PTGW
Size Label 7" x 1.9 mm.

| Color                    | White                                                                    |
|--------------------------|--------------------------------------------------------------------------|
| Туре                     | Loop Point                                                               |
| Material                 | Polypropylene (PP)                                                       |
| Flammability             | No                                                                       |
| ROHS Compliant           | Yes                                                                      |
| UL Recognized            | No                                                                       |
| Releasable Closure       | No                                                                       |
| Length                   | 7 inch (Imperial)                                                        |
|                          | 180 mm. (Metric)                                                         |
| Width                    | ≈ 0.40 mm. (Body) ±0.1 mm                                                |
| Head Type                | Arrow Tip                                                                |
| Thickness                | ≈ 1.90 mm. (Body) ± 10%                                                  |
| Operating Temperature    | +14°F to +176°F (Fahrenheit)                                             |
|                          | -10°C to +80°C (Celsius)                                                 |
| Minimum Tensile Strength | 7.0 lbs (Imperial)                                                       |
|                          | 3.0 Kgs (Metric)                                                         |
| Bundle Diameter          | 40.0 mm. (Minimum)                                                       |
|                          | 43.0 mm. (Maximum)                                                       |
| Weight                   | ≈ 0.06 grams (1 piece)                                                   |
| Features                 | Easy to Install, Variety of Sizes, Self-locking, Temporary Applications. |

Pictures of products and dimensions are approximate and subject to technical changes (with a tolerance of ± 5% or ±0.2 mm).