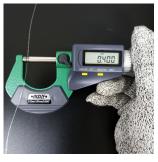

## **YORU Cable Ties Datasheet**

Model YR180-1PTGW
Size Label 7" x 1.9 mm.

| Color                    | White                                                                    |
|--------------------------|--------------------------------------------------------------------------|
| Туре                     | Loop Point                                                               |
| Material                 | Polypropylene (PP)                                                       |
| Flammability             | No                                                                       |
| ROHS Compliant           | Yes                                                                      |
| UL Recognized            | No                                                                       |
| Releasable Closure       | No                                                                       |
| Length                   | 7 inch (Imperial)                                                        |
|                          | 180 mm. (Metric)                                                         |
| Width                    | ≈ 0.40 mm. (Body) ±0.1 mm                                                |
| Head Type                | Arrow Tip                                                                |
| Thickness                | ≈ 1.90 mm. (Body) ± 10%                                                  |
| Operating Temperature    | +14°F to +176°F (Fahrenheit)                                             |
|                          | -10°C to +80°C (Celsius)                                                 |
| Minimum Tensile Strength | 7.0 lbs (Imperial)                                                       |
|                          | 3.0 Kgs (Metric)                                                         |
| Bundle Diameter          | 40.0 mm. (Minimum)                                                       |
|                          | 43.0 mm. (Maximum)                                                       |
| Weight                   | ≈ 0.06 grams (1 piece)                                                   |
| Features                 | Easy to Install, Variety of Sizes, Self-locking, Temporary Applications. |

Pictures of products and dimensions are approximate and subject to technical changes (with a tolerance of ± 5% or ±0.2 mm).