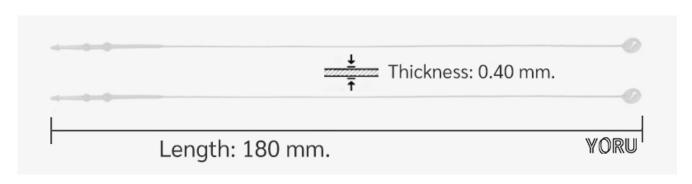

## **YORU Cable Ties Datasheet**

Model YR180-1PTGW
Size Label 7" x 1.9 mm.

| Color                    | White                                                                    |
|--------------------------|--------------------------------------------------------------------------|
| Туре                     | Loop Point                                                               |
| Material                 | Polypropylene (PP)                                                       |
| Flammability             | No                                                                       |
| ROHS Compliant           | Yes                                                                      |
| UL Recognized            | No                                                                       |
| Releasable Closure       | No                                                                       |
| Length                   | 7 inch (Imperial)                                                        |
|                          | 180 mm. (Metric)                                                         |
| Width                    | ≈ 0.40 mm. (Body) ±0.1 mm                                                |
| Head Type                | Arrow Tip                                                                |
| Thickness                | ≈ 1.90 mm. (Body) ± 10%                                                  |
| Operating Temperature    | +14°F to +176°F (Fahrenheit)                                             |
|                          | -10°C to +80°C (Celsius)                                                 |
| Minimum Tensile Strength | 7.0 lbs (Imperial)                                                       |
|                          | 3.0 Kgs (Metric)                                                         |
| Bundle Diameter          | 40.0 mm. (Minimum)                                                       |
|                          | 43.0 mm. (Maximum)                                                       |
| Weight                   | ≈ 0.06 grams (1 piece)                                                   |
| Features                 | Easy to Install, Variety of Sizes, Self-locking, Temporary Applications. |