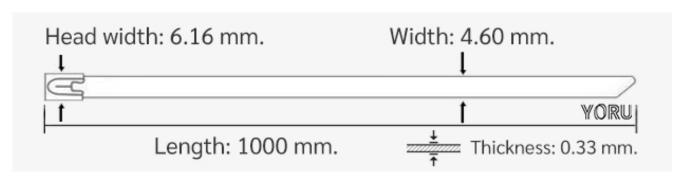

## **YORU Cable Ties Datasheet**

Model YR1K0-46SSL
Size Label 40" x 4.6 mm.

| Color                    | Silver + Sprayed Black                                                                     |
|--------------------------|--------------------------------------------------------------------------------------------|
| Туре                     | Stainless (Ball Lock)                                                                      |
| Material                 | Stainless Steel 304 (SUS304)                                                               |
| Flammability             | UL94 V-2                                                                                   |
| ROHS Compliant           | Yes                                                                                        |
| UL Recognized            | Yes                                                                                        |
| Releasable Closure       | No                                                                                         |
| Length                   | 40 inch (Imperial)                                                                         |
|                          | 1000 mm. (Metric)                                                                          |
| Width                    | 4.60 mm. (Body)                                                                            |
|                          | 6.23 mm. (Head)                                                                            |
| Thickness                | ≈ 0.35 mm. (Body) ± 10%                                                                    |
| Operating Temperature    | -76°F to +1,022°F (Fahrenheit)                                                             |
|                          | -60°C to +550°C (Celsius)                                                                  |
| Minimum Tensile Strength | 130.0 lbs (Imperial)                                                                       |
|                          | 60.0 Kgs (Metric)                                                                          |
| Bundle Diameter          | 12.0 mm. (Minimum)                                                                         |
|                          | 286.0 mm. (Maximum)                                                                        |
| Weight                   | ≈ 10.10 grams (1 piece)                                                                    |
| Features                 | Easy operation, Good insulation, Self-locking, Lightweight, Anti-corrosion and durability. |

Pictures of products and dimensions are approximate and subject to technical changes (with a tolerance of ± 5% or ±0.2 mm).