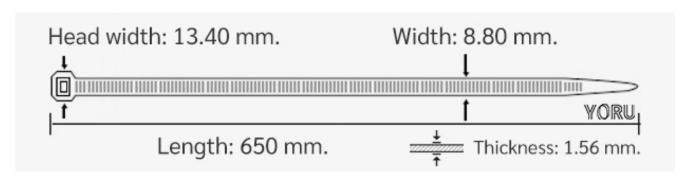

## **YORU Cable Ties Datasheet**

Model YR650-10STW
Size Label 26" x 8.8 mm.

| Color                    | White (Natural)                                                               |
|--------------------------|-------------------------------------------------------------------------------|
|                          | Standard                                                                      |
| Туре                     |                                                                               |
| Material                 | Polyamide 6.6 High impact (Nylon 6.6 or PA66)                                 |
| Flammability             | UL94 V-2                                                                      |
| ROHS Compliant           | Yes                                                                           |
| UL Recognized            | Yes                                                                           |
| Releasable Closure       | No                                                                            |
| Length                   | 26 inch (Imperial)                                                            |
|                          | 650 mm. (Metric)                                                              |
| Width                    | 8.80 mm. (Body) ±0.2 mm                                                       |
|                          | 13.40 mm. (Head) ±0.2 mm                                                      |
| Thickness                | ≈ 1.56 mm. (Body) ± 10%                                                       |
| Operating Temperature    | -40°F to +185°F (Fahrenheit)                                                  |
|                          | -40°C to +85°C (Celsius)                                                      |
| Minimum Tensile Strength | 130.0 lbs (Imperial)                                                          |
|                          | 60.0 Kgs (Metric)                                                             |
| Bundle Diameter          | 8.0 mm. (Minimum)                                                             |
|                          | 185.0 mm. (Maximum)                                                           |
| Weight                   | ≈ 7.63 grams (1 piece)                                                        |
| Features                 | Easy operation, Good insulation, Self-locking, Anti-corrosion and durability. |