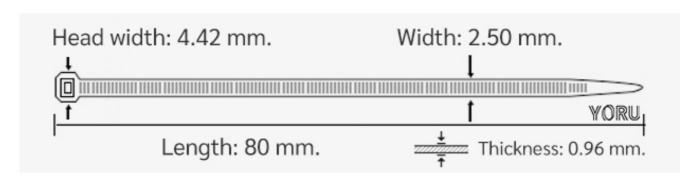

## **YORU Cable Ties Datasheet**

Model YR080-03STB
Size Label 3" x 2.5 mm.

| Color                    | Black                                                                         |
|--------------------------|-------------------------------------------------------------------------------|
| Туре                     | Standard                                                                      |
| Material                 | Polyamide 6.6 High impact (Nylon 6.6 or PA66)                                 |
| Flammability             | UL94 V-2                                                                      |
| ROHS Compliant           | Yes                                                                           |
| UL Recognized            | Yes                                                                           |
| Releasable Closure       | No                                                                            |
| Length                   | 3 inch (Imperial)                                                             |
|                          | 80 mm. (Metric)                                                               |
| Width                    | 2.50 mm. (Body)                                                               |
|                          | 4.42 mm. (Head)                                                               |
| Thickness                | ≈ 0.96 mm. (Body) ± 10%                                                       |
| Operating Temperature    | -40°F to +185°F (Fahrenheit)                                                  |
|                          | -40°C to +85°C (Celsius)                                                      |
| Minimum Tensile Strength | 18.0 lbs (Imperial)                                                           |
|                          | 8.0 Kgs (Metric)                                                              |
| Bundle Diameter          | 2.0 mm. (Minimum)                                                             |
|                          | 16.0 mm. (Maximum)                                                            |
| Weight                   | ≈ 0.30 grams (1 piece)                                                        |
| Features                 | Easy operation, Good insulation, Self-locking, Anti-corrosion and durability. |