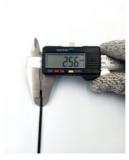

## **YORU Cable Ties Datasheet**

Model YR080-03STB
Size Label 3" x 2.5 mm.

| Color                    | Black                                                                         |
|--------------------------|-------------------------------------------------------------------------------|
| Туре                     | Standard                                                                      |
| Material                 | Polyamide 6.6 High impact (Nylon 6.6 or PA66)                                 |
| Flammability             | UL94 V-2                                                                      |
| ROHS Compliant           | Yes                                                                           |
| UL Recognized            | Yes                                                                           |
| Releasable Closure       | No                                                                            |
| Length                   | 3 inch (Imperial)                                                             |
|                          | 80 mm. (Metric)                                                               |
| Width                    | 2.50 mm. (Body)                                                               |
|                          | 4.42 mm. (Head)                                                               |
| Thickness                | ≈ 0.96 mm. (Body) ± 10%                                                       |
| Operating Temperature    | -40°F to +185°F (Fahrenheit)                                                  |
|                          | -40°C to +85°C (Celsius)                                                      |
| Minimum Tensile Strength | 18.0 lbs (Imperial)                                                           |
|                          | 8.0 Kgs (Metric)                                                              |
| Bundle Diameter          | 2.0 mm. (Minimum)                                                             |
|                          | 16.0 mm. (Maximum)                                                            |
| Weight                   | ≈ 0.30 grams (1 piece)                                                        |
| Features                 | Easy operation, Good insulation, Self-locking, Anti-corrosion and durability. |