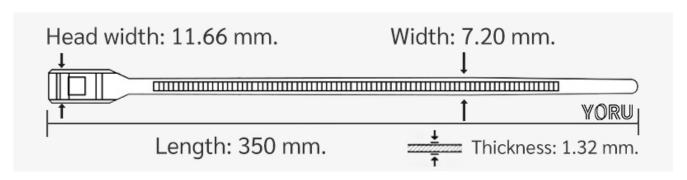

## **YORU Cable Ties Datasheet**

Model YR350-X8BCY
Size Label 14" x 7.2 mm.

| Color                    | Yellow                                                                                    |
|--------------------------|-------------------------------------------------------------------------------------------|
| Туре                     | Belt                                                                                      |
| Material                 | Polyamide 6.6 High impact (Nylon 6.6 or PA66)                                             |
| Flammability             | UL94 V-2                                                                                  |
| ROHS Compliant           | Yes                                                                                       |
| UL Recognized            | Yes                                                                                       |
| Releasable Closure       | No                                                                                        |
| Length                   | 14 inch (Imperial)                                                                        |
|                          | 350 mm. (Metric)                                                                          |
| Width                    | 7.20 mm. (Body) ±0.2 mm                                                                   |
|                          | 11.60 mm. (Head) ±0.2 mm                                                                  |
| Thickness                | ≈ 1.33 mm. (Body) ± 10%                                                                   |
| Operating Temperature    | -40°F to +185°F (Fahrenheit)                                                              |
|                          | -40°C to +85°C (Celsius)                                                                  |
| Minimum Tensile Strength | 50.0 lbs (Imperial)                                                                       |
|                          | 22.0 Kgs (Metric)                                                                         |
| Bundle Diameter          | 43.0 mm. (Minimum)                                                                        |
|                          | 100.0 mm. (Maximum)                                                                       |
| Weight                   | ≈ 3.50 grams (1 piece)                                                                    |
| Features                 | Easy operation, Good insulation, Self-locking, Surface smooth texture and Anti-corrosion. |