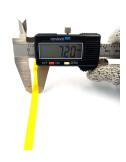

## **YORU Cable Ties Datasheet**

Model YR350-X8BCY
Size Label 14" x 7.2 mm.

| Color                    | Yellow                                                                                    |
|--------------------------|-------------------------------------------------------------------------------------------|
| Туре                     | Belt                                                                                      |
| Material                 | Polyamide 6.6 High impact (Nylon 6.6 or PA66)                                             |
| Flammability             | UL94 V-2                                                                                  |
| ROHS Compliant           | Yes                                                                                       |
| UL Recognized            | Yes                                                                                       |
| Releasable Closure       | No                                                                                        |
| Length                   | 14 inch (Imperial)                                                                        |
|                          | 350 mm. (Metric)                                                                          |
| Width                    | 7.20 mm. (Body) ±0.2 mm                                                                   |
|                          | 11.60 mm. (Head) ±0.2 mm                                                                  |
| Thickness                | ≈ 1.33 mm. (Body) ± 10%                                                                   |
| Operating Temperature    | -40°F to +185°F (Fahrenheit)                                                              |
|                          | -40°C to +85°C (Celsius)                                                                  |
| Minimum Tensile Strength | 50.0 lbs (Imperial)                                                                       |
|                          | 22.0 Kgs (Metric)                                                                         |
| Bundle Diameter          | 43.0 mm. (Minimum)                                                                        |
|                          | 100.0 mm. (Maximum)                                                                       |
| Weight                   | ≈ 3.50 grams (1 piece)                                                                    |
| Features                 | Easy operation, Good insulation, Self-locking, Surface smooth texture and Anti-corrosion. |