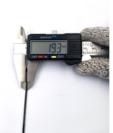

## **YORU** Cable Ties Datasheet

Model YR100-02STB

Size Label 4" x 1.9 mm.

| Color                    | Black                                                                         |
|--------------------------|-------------------------------------------------------------------------------|
| Туре                     | Standard                                                                      |
| Material                 | Polyamide 6.6 High impact (Nylon 6.6 or PA66)                                 |
| Flammability             | UL94 V-2                                                                      |
| ROHS Compliant           | Yes                                                                           |
| UL Recognized            | Yes                                                                           |
| Releasable Closure       | No                                                                            |
| Length                   | 4 inch (Imperial)                                                             |
|                          | 100 mm. (Metric)                                                              |
| Width                    | 1.90 mm. (Body)                                                               |
|                          | 3.40 mm. (Head)                                                               |
| Thickness                | ≈ 0.89 mm. (Body) ± 10%                                                       |
| Operating Temperature    | -40°F to +185°F (Fahrenheit)                                                  |
|                          | -40°C to +85°C (Celsius)                                                      |
| Minimum Tensile Strength | 14.0 lbs (Imperial)                                                           |
|                          | 6.5 Kgs (Metric)                                                              |
| Bundle Diameter          | 2.0 mm. (Minimum)                                                             |
|                          | 22.0 mm. (Maximum)                                                            |
| Weight                   | ≈ 0.25 grams (1 piece)                                                        |
| Features                 | Easy operation, Good insulation, Self-locking, Anti-corrosion and durability. |