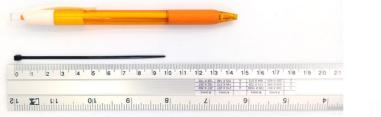

## **YORU** Cable Ties Datasheet

Model YR100-02STB

Size Label 4" x 1.9 mm.

| Color                    | Black                                                                         |
|--------------------------|-------------------------------------------------------------------------------|
| Туре                     | Standard                                                                      |
| Material                 | Polyamide 6.6 High impact (Nylon 6.6 or PA66)                                 |
| Flammability             | UL94 V-2                                                                      |
| ROHS Compliant           | Yes                                                                           |
| UL Recognized            | Yes                                                                           |
| Releasable Closure       | No                                                                            |
| Length                   | 4 inch (Imperial)                                                             |
|                          | 100 mm. (Metric)                                                              |
| Width                    | 1.90 mm. (Body)                                                               |
|                          | 3.40 mm. (Head)                                                               |
| Thickness                | ≈ 0.89 mm. (Body) ± 10%                                                       |
| Operating Temperature    | -40°F to +185°F (Fahrenheit)                                                  |
|                          | -40°C to +85°C (Celsius)                                                      |
| Minimum Tensile Strength | 14.0 lbs (Imperial)                                                           |
|                          | 6.5 Kgs (Metric)                                                              |
| Bundle Diameter          | 2.0 mm. (Minimum)                                                             |
|                          | 22.0 mm. (Maximum)                                                            |
| Weight                   | ≈ 0.25 grams (1 piece)                                                        |
| Features                 | Easy operation, Good insulation, Self-locking, Anti-corrosion and durability. |