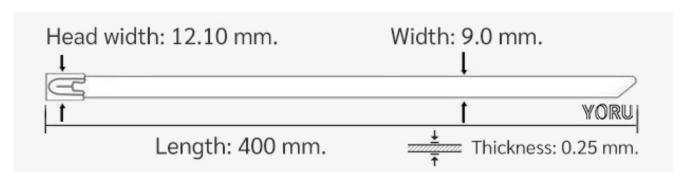

## **YORU Cable Ties Datasheet**

Model YR400-09STL
Size Label 16" x 9.00 mm.

| Color                    | Silver                                                                                     |
|--------------------------|--------------------------------------------------------------------------------------------|
| Туре                     | Stainless (Ball Lock)                                                                      |
| Material                 | Stainless Steel 304 (SUS304)                                                               |
| Flammability             | UL94 V-2                                                                                   |
| ROHS Compliant           | Yes                                                                                        |
| UL Recognized            | Yes                                                                                        |
| Releasable Closure       | No                                                                                         |
| Length                   | 16 inch (Imperial)                                                                         |
|                          | 400 mm. (Metric)                                                                           |
| Width                    | 9.00 mm. (Body)                                                                            |
|                          | 12.10 mm. (Head)                                                                           |
| Thickness                | ≈ 0.25 mm. (Body) ± 10%                                                                    |
| Operating Temperature    | -76°F to +1,022°F (Fahrenheit)                                                             |
|                          | -60°C to +550°C (Celsius)                                                                  |
| Minimum Tensile Strength | 220.0 lbs (Imperial)                                                                       |
|                          | 100.0 Kgs (Metric)                                                                         |
| Bundle Diameter          | 21.0 mm. (Minimum)                                                                         |
|                          | 102.0 mm. (Maximum)                                                                        |
| Weight                   | ≈ 11.01 grams (1 piece)                                                                    |
| Features                 | Easy operation, Good insulation, Self-locking, Lightweight, Anti-corrosion and durability. |
|                          | 4                                                                                          |