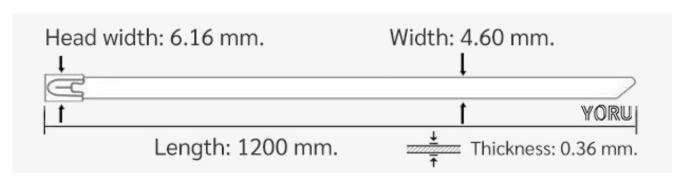

## **YORU Cable Ties Datasheet**

Model YR1K2-46SSL
Size Label 47" x 4.6 mm.

| Color                    | Silver + Sprayed Black                                                                     |
|--------------------------|--------------------------------------------------------------------------------------------|
| Туре                     | Stainless (Ball Lock)                                                                      |
| Material                 | Stainless Steel 304 (SUS304)                                                               |
| Flammability             | UL94 V-2                                                                                   |
| ROHS Compliant           | Yes                                                                                        |
| UL Recognized            | Yes                                                                                        |
| Releasable Closure       | No                                                                                         |
| Length                   | 47 inch (Imperial)                                                                         |
|                          | 1200 mm. (Metric)                                                                          |
| Width                    | 4.60 mm. (Body)                                                                            |
|                          | 6.23 mm. (Head)                                                                            |
| Thickness                | ≈ 0.35 mm. (Body) ± 10%                                                                    |
| Operating Temperature    | -76°F to +1,022°F (Fahrenheit)                                                             |
|                          | -60°C to +550°C (Celsius)                                                                  |
| Minimum Tensile Strength | 130.0 lbs (Imperial)                                                                       |
|                          | 60.0 Kgs (Metric)                                                                          |
| Bundle Diameter          | 12.0 mm. (Minimum)                                                                         |
|                          | 310.0 mm. (Maximum)                                                                        |
| Weight                   | ≈ 12.00 grams (1 piece)                                                                    |
| Features                 | Easy operation, Good insulation, Self-locking, Lightweight, Anti-corrosion and durability. |