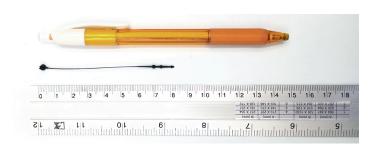

## **YORU Cable Ties Datasheet**

Model YR080-1PTGB
Size Label 3" x 1.9 mm.

| Color                    | Black                                                                    |
|--------------------------|--------------------------------------------------------------------------|
| Туре                     | Loop Point                                                               |
| Material                 | Polypropylene (PP)                                                       |
| Flammability             | No                                                                       |
| ROHS Compliant           | Yes                                                                      |
| UL Recognized            | No                                                                       |
| Releasable Closure       | No                                                                       |
| Length                   | 3 inch (Imperial)                                                        |
|                          | 80 mm. (Metric)                                                          |
| Width                    | ≈ 0.40 mm. (Body) ±0.1 mm                                                |
| Head Type                | Arrow Tip                                                                |
| Thickness                | ≈ 1.90 mm. (Body) ± 10%                                                  |
| Operating Temperature    | +14°F to +176°F (Fahrenheit)                                             |
|                          | -10°C to +80°C (Celsius)                                                 |
| Minimum Tensile Strength | 7.0 lbs (Imperial)                                                       |
|                          | 3.0 Kgs (Metric)                                                         |
| Bundle Diameter          | 14.0 mm. (Minimum)                                                       |
|                          | 16.0 mm. (Maximum)                                                       |
| Weight                   | ≈ 0.04 grams (1 piece)                                                   |
| Features                 | Easy to Install, Variety of Sizes, Self-locking, Temporary Applications. |