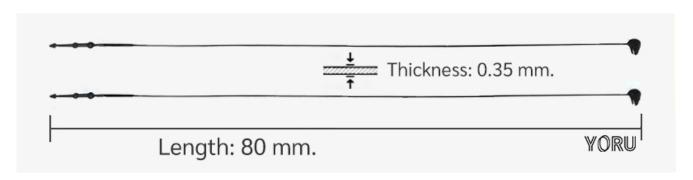

## **YORU Cable Ties Datasheet**

Model YR080-1PTGB
Size Label 3" x 1.9 mm.

| Color                    | Black                                                                    |
|--------------------------|--------------------------------------------------------------------------|
| Туре                     | Loop Point                                                               |
| Material                 | Polypropylene (PP)                                                       |
| Flammability             | No                                                                       |
| ROHS Compliant           | Yes                                                                      |
| UL Recognized            | No                                                                       |
| Releasable Closure       | No                                                                       |
| Length                   | 3 inch (Imperial)                                                        |
|                          | 80 mm. (Metric)                                                          |
| Width                    | ≈ 0.40 mm. (Body) ±0.1 mm                                                |
| Head Type                | Arrow Tip                                                                |
| Thickness                | ≈ 1.90 mm. (Body) ± 10%                                                  |
| Operating Temperature    | +14°F to +176°F (Fahrenheit)                                             |
|                          | -10°C to +80°C (Celsius)                                                 |
| Minimum Tensile Strength | 7.0 lbs (Imperial)                                                       |
|                          | 3.0 Kgs (Metric)                                                         |
| Bundle Diameter          | 14.0 mm. (Minimum)                                                       |
|                          | 16.0 mm. (Maximum)                                                       |
| Weight                   | ≈ 0.04 grams (1 piece)                                                   |
| Features                 | Easy to Install, Variety of Sizes, Self-locking, Temporary Applications. |