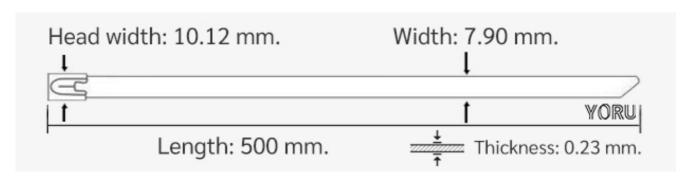

## **YORU Cable Ties Datasheet**

Model YR500-79STL
Size Label 20" x 7.9 mm.

| Color                    | Silver                                                                                     |
|--------------------------|--------------------------------------------------------------------------------------------|
|                          |                                                                                            |
| Туре                     | Stainless (Ball Lock)                                                                      |
| Material                 | Stainless Steel 304 (SUS304)                                                               |
| Flammability             | UL94 V-2                                                                                   |
| ROHS Compliant           | Yes                                                                                        |
| UL Recognized            | Yes                                                                                        |
| Releasable Closure       | No                                                                                         |
| Length                   | 20 inch (Imperial)                                                                         |
|                          | 500 mm. (Metric)                                                                           |
| Width                    | 7.90 mm. (Body)                                                                            |
|                          | 10.12 mm. (Head)                                                                           |
| Thickness                | ≈ 0.23 mm. (Body) ± 10%                                                                    |
| Operating Temperature    | -76°F to +1,022°F (Fahrenheit)                                                             |
|                          | -60°C to +550°C (Celsius)                                                                  |
| Minimum Tensile Strength | 800.0 lbs (Imperial)                                                                       |
|                          | 360.0 Kgs (Metric)                                                                         |
| Bundle Diameter          | 17.0 mm. (Minimum)                                                                         |
|                          | 128.0 mm. (Maximum)                                                                        |
| Weight                   | ≈ 10.88 grams (1 piece)                                                                    |
| Features                 | Easy operation, Good insulation, Self-locking, Lightweight, Anti-corrosion and durability. |