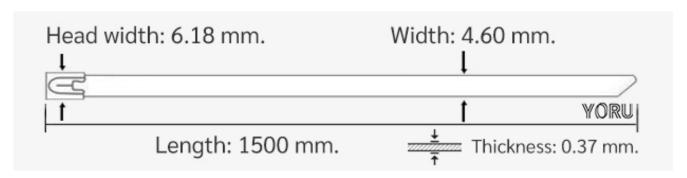

## **YORU Cable Ties Datasheet**

Model YR1K5-46SSL
Size Label 59" x 4.6 mm.

| Color                    | Silver + Sprayed Black                                                                     |
|--------------------------|--------------------------------------------------------------------------------------------|
| Туре                     | Stainless (Ball Lock)                                                                      |
| Material                 | Stainless Steel 304 (SUS304)                                                               |
| Flammability             | UL94 V-2                                                                                   |
| ROHS Compliant           | Yes                                                                                        |
| UL Recognized            | Yes                                                                                        |
| Releasable Closure       | No                                                                                         |
| Length                   | 59 inch (Imperial)                                                                         |
|                          | 1500 mm. (Metric)                                                                          |
| Width                    | 4.60 mm. (Body)                                                                            |
|                          | 6.23 mm. (Head)                                                                            |
| Thickness                | ≈ 0.35 mm. (Body) ± 10%                                                                    |
| Operating Temperature    | -76°F to +1,022°F (Fahrenheit)                                                             |
|                          | -60°C to +550°C (Celsius)                                                                  |
| Minimum Tensile Strength | 130.0 lbs (Imperial)                                                                       |
|                          | 60.0 Kgs (Metric)                                                                          |
| Bundle Diameter          | 12.0 mm. (Minimum)                                                                         |
|                          | 346.0 mm. (Maximum)                                                                        |
| Weight                   | ≈ 15.00 grams (1 piece)                                                                    |
| Features                 | Easy operation, Good insulation, Self-locking, Lightweight, Anti-corrosion and durability. |

Pictures of products and dimensions are approximate and subject to technical changes (with a tolerance of ± 5% or ±0.2 mm).