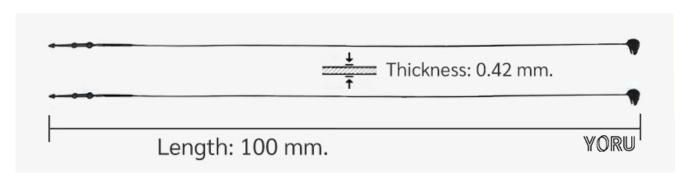

## **YORU Cable Ties Datasheet**

Model YR100-1PTGB
Size Label 4" x 1.9 mm.

| Color                    | Black                                                                    |
|--------------------------|--------------------------------------------------------------------------|
| Туре                     | Loop Point                                                               |
| Material                 | Polypropylene (PP)                                                       |
| Flammability             | No                                                                       |
| ROHS Compliant           | Yes                                                                      |
| UL Recognized            | No                                                                       |
| Releasable Closure       | No                                                                       |
| Length                   | 4 inch (Imperial)                                                        |
|                          | 100 mm. (Metric)                                                         |
| Width                    | ≈ 0.40 mm. (Body) ±0.1 mm                                                |
| Head Type                | Arrow Tip                                                                |
| Thickness                | ≈ 1.90 mm. (Body) ± 10%                                                  |
| Operating Temperature    | +14°F to +176°F (Fahrenheit)                                             |
|                          | -10°C to +80°C (Celsius)                                                 |
| Minimum Tensile Strength | 7.0 lbs (Imperial)                                                       |
|                          | 3.0 Kgs (Metric)                                                         |
| Bundle Diameter          | 22.0 mm. (Minimum)                                                       |
|                          | 24.0 mm. (Maximum)                                                       |
| Weight                   | ≈ 0.05 grams (1 piece)                                                   |
| Features                 | Easy to Install, Variety of Sizes, Self-locking, Temporary Applications. |

Pictures of products and dimensions are approximate and subject to technical changes (with a tolerance of ± 5% or ±0.2 mm).