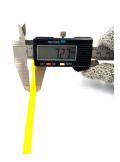

## **YORU Cable Ties Datasheet**

Model YR400-X8BCY
Size Label 16" x 7.2 mm.

| Color                    | Yellow                                                                                    |
|--------------------------|-------------------------------------------------------------------------------------------|
| Туре                     | Belt                                                                                      |
| Material                 | Polyamide 6.6 High impact (Nylon 6.6 or PA66)                                             |
| Flammability             | UL94 V-2                                                                                  |
| ROHS Compliant           | Yes                                                                                       |
| UL Recognized            | Yes                                                                                       |
| Releasable Closure       | No                                                                                        |
| Length                   | 16 inch (Imperial)                                                                        |
|                          | 400 mm. (Metric)                                                                          |
| Width                    | 7.20 mm. (Body) ±0.2 mm                                                                   |
|                          | 11.85 mm. (Head) ±0.2 mm                                                                  |
| Thickness                | ≈ 1.46 mm. (Body) ± 10%                                                                   |
| Operating Temperature    | -40°F to +185°F (Fahrenheit)                                                              |
|                          | -40°C to +85°C (Celsius)                                                                  |
| Minimum Tensile Strength | 50.0 lbs (Imperial)                                                                       |
|                          | 22.0 Kgs (Metric)                                                                         |
| Bundle Diameter          | 40.0 mm. (Minimum)                                                                        |
|                          | 120.0 mm. (Maximum)                                                                       |
| Weight                   | ≈ 4.30 grams (1 piece)                                                                    |
| Features                 | Easy operation, Good insulation, Self-locking, Surface smooth texture and Anti-corrosion. |