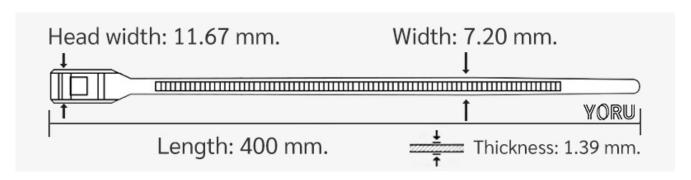

## **YORU Cable Ties Datasheet**

Model YR400-X8BCY
Size Label 16" x 7.2 mm.

| Color                    | Yellow                                                                                    |
|--------------------------|-------------------------------------------------------------------------------------------|
| Туре                     | Belt                                                                                      |
| Material                 | Polyamide 6.6 High impact (Nylon 6.6 or PA66)                                             |
| Flammability             | UL94 V-2                                                                                  |
| ROHS Compliant           | Yes                                                                                       |
| UL Recognized            | Yes                                                                                       |
| Releasable Closure       | No                                                                                        |
| Length                   | 16 inch (Imperial)                                                                        |
|                          | 400 mm. (Metric)                                                                          |
| Width                    | 7.20 mm. (Body) ±0.2 mm                                                                   |
|                          | 11.85 mm. (Head) ±0.2 mm                                                                  |
| Thickness                | ≈ 1.46 mm. (Body) ± 10%                                                                   |
| Operating Temperature    | -40°F to +185°F (Fahrenheit)                                                              |
|                          | -40°C to +85°C (Celsius)                                                                  |
| Minimum Tensile Strength | 50.0 lbs (Imperial)                                                                       |
|                          | 22.0 Kgs (Metric)                                                                         |
| Bundle Diameter          | 40.0 mm. (Minimum)                                                                        |
|                          | 120.0 mm. (Maximum)                                                                       |
| Weight                   | ≈ 4.30 grams (1 piece)                                                                    |
| Features                 | Easy operation, Good insulation, Self-locking, Surface smooth texture and Anti-corrosion. |