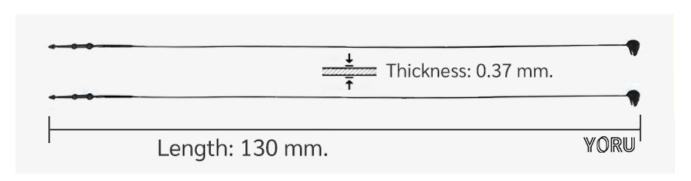

## **YORU Cable Ties Datasheet**

Model YR130-1PTGB
Size Label 5" x 1.9 mm.

| Color                    | Black                                                                    |
|--------------------------|--------------------------------------------------------------------------|
| Туре                     | Loop Point                                                               |
| Material                 | Polypropylene (PP)                                                       |
| Flammability             | No                                                                       |
| ROHS Compliant           | Yes                                                                      |
| UL Recognized            | No                                                                       |
| Releasable Closure       | No                                                                       |
| Length                   | 5 inch (Imperial)                                                        |
|                          | 130 mm. (Metric)                                                         |
| Width                    | ≈ 0.40 mm. (Body) ±0.1 mm                                                |
| Head Type                | Arrow Tip                                                                |
| Thickness                | ≈ 1.90 mm. (Body) ± 10%                                                  |
| Operating Temperature    | +14°F to +176°F (Fahrenheit)                                             |
|                          | -10°C to +80°C (Celsius)                                                 |
| Minimum Tensile Strength | 7.0 lbs (Imperial)                                                       |
|                          | 3.0 Kgs (Metric)                                                         |
| Bundle Diameter          | 29.0 mm. (Minimum)                                                       |
|                          | 31.0 mm. (Maximum)                                                       |
| Weight                   | ≈ 0.05 grams (1 piece)                                                   |
| Features                 | Easy to Install, Variety of Sizes, Self-locking, Temporary Applications. |

Pictures of products and dimensions are approximate and subject to technical changes (with a tolerance of ± 5% or ±0.2 mm).