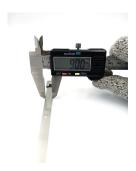

## **YORU Cable Ties Datasheet**

Model YR700-09STL
Size Label 28" x 9.00 mm.

| Color                    | Silver                                                                                     |
|--------------------------|--------------------------------------------------------------------------------------------|
| Туре                     | Stainless (Ball Lock)                                                                      |
| Material                 | Stainless Steel 304 (SUS304)                                                               |
| Flammability             | UL94 V-2                                                                                   |
| ROHS Compliant           | Yes                                                                                        |
| UL Recognized            | Yes                                                                                        |
| Releasable Closure       | No                                                                                         |
| Length                   | 28 inch (Imperial)                                                                         |
|                          | 700 mm. (Metric)                                                                           |
| Width                    | 9.00 mm. (Body)                                                                            |
|                          | 11.27 mm. (Head)                                                                           |
| Thickness                | ≈ 0.23 mm. (Body) ± 10%                                                                    |
| Operating Temperature    | -76°F to +1,022°F (Fahrenheit)                                                             |
|                          | -60°C to +550°C (Celsius)                                                                  |
| Minimum Tensile Strength | 220.0 lbs (Imperial)                                                                       |
|                          | 100.0 Kgs (Metric)                                                                         |
| Bundle Diameter          | 21.0 mm. (Minimum)                                                                         |
|                          | 180.0 mm. (Maximum)                                                                        |
| Weight                   | ≈ 19.27 grams (1 piece)                                                                    |
| Features                 | Easy operation, Good insulation, Self-locking, Lightweight, Anti-corrosion and durability. |

Pictures of products and dimensions are approximate and subject to technical changes (with a tolerance of  $\pm$  5%).