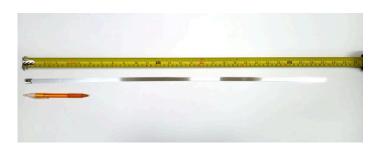

## **YORU Cable Ties Datasheet**

Model YR700-09STL
Size Label 28" x 9.00 mm.

| Color                    | Silver                                                                                     |
|--------------------------|--------------------------------------------------------------------------------------------|
| Туре                     | Stainless (Ball Lock)                                                                      |
| Material                 | Stainless Steel 304 (SUS304)                                                               |
| Flammability             | UL94 V-2                                                                                   |
| ROHS Compliant           | Yes                                                                                        |
| UL Recognized            | Yes                                                                                        |
| Releasable Closure       | No                                                                                         |
| Length                   | 28 inch (Imperial)                                                                         |
|                          | 700 mm. (Metric)                                                                           |
| Width                    | 9.00 mm. (Body)                                                                            |
|                          | 11.27 mm. (Head)                                                                           |
| Thickness                | ≈ 0.23 mm. (Body) ± 10%                                                                    |
| Operating Temperature    | -76°F to +1,022°F (Fahrenheit)                                                             |
|                          | -60°C to +550°C (Celsius)                                                                  |
| Minimum Tensile Strength | 220.0 lbs (Imperial)                                                                       |
|                          | 100.0 Kgs (Metric)                                                                         |
| Bundle Diameter          | 21.0 mm. (Minimum)                                                                         |
|                          | 180.0 mm. (Maximum)                                                                        |
| Weight                   | ≈ 19.27 grams (1 piece)                                                                    |
| Features                 | Easy operation, Good insulation, Self-locking, Lightweight, Anti-corrosion and durability. |

Pictures of products and dimensions are approximate and subject to technical changes (with a tolerance of  $\pm$  5%).