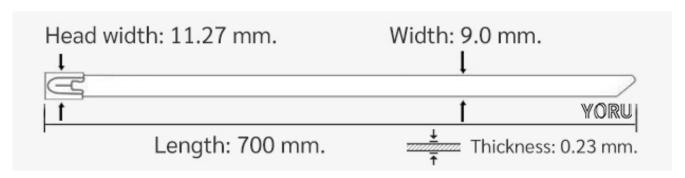

## **YORU Cable Ties Datasheet**

Model YR700-09STL
Size Label 28" x 9.00 mm.

| Color                    | Silver                                                                                     |
|--------------------------|--------------------------------------------------------------------------------------------|
| Туре                     | Stainless (Ball Lock)                                                                      |
| Material                 | Stainless Steel 304 (SUS304)                                                               |
| Flammability             | UL94 V-2                                                                                   |
| ROHS Compliant           | Yes                                                                                        |
| UL Recognized            | Yes                                                                                        |
| Releasable Closure       | No                                                                                         |
| Length                   | 28 inch (Imperial)                                                                         |
|                          | 700 mm. (Metric)                                                                           |
| Width                    | 9.00 mm. (Body)                                                                            |
|                          | 11.27 mm. (Head)                                                                           |
| Thickness                | ≈ 0.23 mm. (Body) ± 10%                                                                    |
| Operating Temperature    | -76°F to +1,022°F (Fahrenheit)                                                             |
|                          | -60°C to +550°C (Celsius)                                                                  |
| Minimum Tensile Strength | 220.0 lbs (Imperial)                                                                       |
|                          | 100.0 Kgs (Metric)                                                                         |
| Bundle Diameter          | 21.0 mm. (Minimum)                                                                         |
|                          | 180.0 mm. (Maximum)                                                                        |
| Weight                   | ≈ 19.27 grams (1 piece)                                                                    |
| Features                 | Easy operation, Good insulation, Self-locking, Lightweight, Anti-corrosion and durability. |

Pictures of products and dimensions are approximate and subject to technical changes (with a tolerance of  $\pm$  5%).