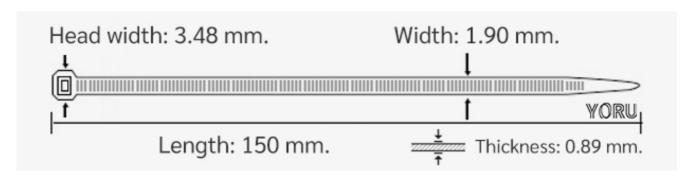

## **YORU Cable Ties Datasheet**

Model YR150-02STB
Size Label 6" x 1.9 mm.

| Color                    | Black                                                                         |
|--------------------------|-------------------------------------------------------------------------------|
| Туре                     | Standard                                                                      |
| Material                 | Polyamide 6.6 High impact (Nylon 6.6 or PA66)                                 |
| Flammability             | UL94 V-2                                                                      |
| ROHS Compliant           | Yes                                                                           |
| UL Recognized            | Yes                                                                           |
| Releasable Closure       | No                                                                            |
| Length                   | 6 inch (Imperial)                                                             |
|                          | 150 mm. (Metric)                                                              |
| Width                    | 1.90 mm. (Body)                                                               |
|                          | 3.48 mm. (Head)                                                               |
| Thickness                | ≈ 0.89 mm. (Body) ± 10%                                                       |
| Operating Temperature    | -40°F to +185°F (Fahrenheit)                                                  |
|                          | -40°C to +85°C (Celsius)                                                      |
| Minimum Tensile Strength | 14.0 lbs (Imperial)                                                           |
|                          | 6.5 Kgs (Metric)                                                              |
| Bundle Diameter          | 3.0 mm. (Minimum)                                                             |
|                          | 35.0 mm. (Maximum)                                                            |
| Weight                   | ≈ 0.38 grams (1 piece)                                                        |
| Features                 | Easy operation, Good insulation, Self-locking, Anti-corrosion and durability. |
|                          |                                                                               |