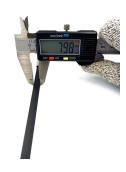

## **YORU Cable Ties Datasheet**

Model YR150-79SSL
Size Label 6" x 7.9 mm.

| Color                    | Silver + Sprayed Black                                                                     |
|--------------------------|--------------------------------------------------------------------------------------------|
| Туре                     | Stainless (Ball Lock)                                                                      |
| Material                 | Stainless Steel 304 (SUS304)                                                               |
| Flammability             | UL94 V-2                                                                                   |
| ROHS Compliant           | Yes                                                                                        |
| UL Recognized            | Yes                                                                                        |
| Releasable Closure       | No                                                                                         |
| Length                   | 6 inch (Imperial)                                                                          |
|                          | 150 mm. (Metric)                                                                           |
| Width                    | 7.90 mm. (Body)                                                                            |
|                          | 10.23 mm. (Head)                                                                           |
| Thickness                | ≈ 0.34 mm. (Body) ± 10%                                                                    |
| Operating Temperature    | -76°F to +1,022°F (Fahrenheit)                                                             |
|                          | -60°C to +550°C (Celsius)                                                                  |
| Minimum Tensile Strength | 175.0 lbs (Imperial)                                                                       |
|                          | 80.0 Kgs (Metric)                                                                          |
| Bundle Diameter          | 17.0 mm. (Minimum)                                                                         |
|                          | 37.0 mm. (Maximum)                                                                         |
| Weight                   | ≈ 4.10 grams (1 piece)                                                                     |
| Features                 | Easy operation, Good insulation, Self-locking, Lightweight, Anti-corrosion and durability. |