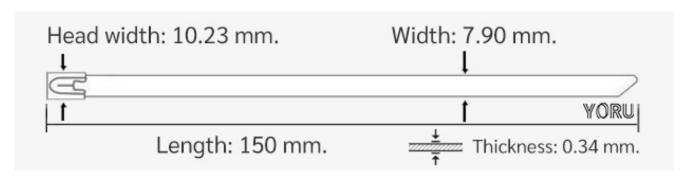

## **YORU Cable Ties Datasheet**

Model YR150-79SSL
Size Label 6" x 7.9 mm.

| Color                    | Silver + Sprayed Black                                                                     |
|--------------------------|--------------------------------------------------------------------------------------------|
| Туре                     | Stainless (Ball Lock)                                                                      |
| Material                 | Stainless Steel 304 (SUS304)                                                               |
| Flammability             | UL94 V-2                                                                                   |
| ROHS Compliant           | Yes                                                                                        |
| UL Recognized            | Yes                                                                                        |
| Releasable Closure       | No                                                                                         |
| Length                   | 6 inch (Imperial)                                                                          |
|                          | 150 mm. (Metric)                                                                           |
| Width                    | 7.90 mm. (Body)                                                                            |
|                          | 10.23 mm. (Head)                                                                           |
| Thickness                | ≈ 0.34 mm. (Body) ± 10%                                                                    |
| Operating Temperature    | -76°F to +1,022°F (Fahrenheit)                                                             |
|                          | -60°C to +550°C (Celsius)                                                                  |
| Minimum Tensile Strength | 175.0 lbs (Imperial)                                                                       |
|                          | 80.0 Kgs (Metric)                                                                          |
| Bundle Diameter          | 17.0 mm. (Minimum)                                                                         |
|                          | 37.0 mm. (Maximum)                                                                         |
| Weight                   | ≈ 4.10 grams (1 piece)                                                                     |
| Features                 | Easy operation, Good insulation, Self-locking, Lightweight, Anti-corrosion and durability. |