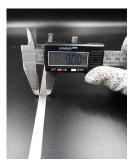

## **YORU Cable Ties Datasheet**

Model YR750-09STL
Size Label 30" x 9.00 mm.

| Color                    | Silver                                                                                     |
|--------------------------|--------------------------------------------------------------------------------------------|
| Туре                     | Stainless (Ball Lock)                                                                      |
| Material                 | Stainless Steel 304 (SUS304)                                                               |
| Flammability             | UL94 V-2                                                                                   |
| ROHS Compliant           | Yes                                                                                        |
| UL Recognized            | Yes                                                                                        |
| Releasable Closure       | No                                                                                         |
| Length                   | 30 inch (Imperial)                                                                         |
|                          | 750 mm. (Metric)                                                                           |
| Width                    | 9.00 mm. (Body)                                                                            |
|                          | 12.15 mm. (Head)                                                                           |
| Thickness                | ≈ 0.24 mm. (Body) ± 10%                                                                    |
| Operating Temperature    | -76°F to +1,022°F (Fahrenheit)                                                             |
|                          | -60°C to +550°C (Celsius)                                                                  |
| Minimum Tensile Strength | 220.0 lbs (Imperial)                                                                       |
|                          | 100.0 Kgs (Metric)                                                                         |
| Bundle Diameter          | 21.0 mm. (Minimum)                                                                         |
|                          | 191.0 mm. (Maximum)                                                                        |
| Weight                   | ≈ 20.65 grams (1 piece)                                                                    |
| Features                 | Easy operation, Good insulation, Self-locking, Lightweight, Anti-corrosion and durability. |

Pictures of products and dimensions are approximate and subject to technical changes (with a tolerance of  $\pm$  5%).