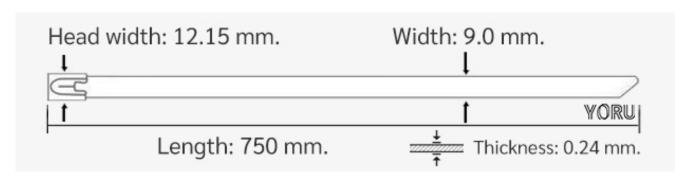

## **YORU Cable Ties Datasheet**

Model YR750-09STL
Size Label 30" x 9.00 mm.

| Color                    | Silver                                                                                     |
|--------------------------|--------------------------------------------------------------------------------------------|
| Туре                     | Stainless (Ball Lock)                                                                      |
| Material                 | Stainless Steel 304 (SUS304)                                                               |
| Flammability             | UL94 V-2                                                                                   |
| ROHS Compliant           | Yes                                                                                        |
| UL Recognized            | Yes                                                                                        |
| Releasable Closure       | No                                                                                         |
| Length                   | 30 inch (Imperial)                                                                         |
|                          | 750 mm. (Metric)                                                                           |
| Width                    | 9.00 mm. (Body)                                                                            |
|                          | 12.15 mm. (Head)                                                                           |
| Thickness                | ≈ 0.24 mm. (Body) ± 10%                                                                    |
| Operating Temperature    | -76°F to +1,022°F (Fahrenheit)                                                             |
|                          | -60°C to +550°C (Celsius)                                                                  |
| Minimum Tensile Strength | 220.0 lbs (Imperial)                                                                       |
|                          | 100.0 Kgs (Metric)                                                                         |
| Bundle Diameter          | 21.0 mm. (Minimum)                                                                         |
|                          | 191.0 mm. (Maximum)                                                                        |
| Weight                   | ≈ 20.65 grams (1 piece)                                                                    |
| Features                 | Easy operation, Good insulation, Self-locking, Lightweight, Anti-corrosion and durability. |

Pictures of products and dimensions are approximate and subject to technical changes (with a tolerance of  $\pm$  5%).