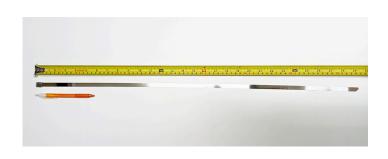

## **YORU Cable Ties Datasheet**

Model YR750-09STL
Size Label 30" x 9.00 mm.

| Color                    | Silver                                                                                     |
|--------------------------|--------------------------------------------------------------------------------------------|
| Туре                     | Stainless (Ball Lock)                                                                      |
| Material                 | Stainless Steel 304 (SUS304)                                                               |
| Flammability             | UL94 V-2                                                                                   |
| ROHS Compliant           | Yes                                                                                        |
| UL Recognized            | Yes                                                                                        |
| Releasable Closure       | No                                                                                         |
| Length                   | 30 inch (Imperial)                                                                         |
|                          | 750 mm. (Metric)                                                                           |
| Width                    | 9.00 mm. (Body)                                                                            |
|                          | 12.15 mm. (Head)                                                                           |
| Thickness                | ≈ 0.24 mm. (Body) ± 10%                                                                    |
| Operating Temperature    | -76°F to +1,022°F (Fahrenheit)                                                             |
|                          | -60°C to +550°C (Celsius)                                                                  |
| Minimum Tensile Strength | 220.0 lbs (Imperial)                                                                       |
|                          | 100.0 Kgs (Metric)                                                                         |
| Bundle Diameter          | 21.0 mm. (Minimum)                                                                         |
|                          | 191.0 mm. (Maximum)                                                                        |
| Weight                   | ≈ 20.65 grams (1 piece)                                                                    |
| Features                 | Easy operation, Good insulation, Self-locking, Lightweight, Anti-corrosion and durability. |

Pictures of products and dimensions are approximate and subject to technical changes (with a tolerance of  $\pm$  5%).