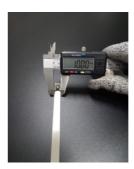

## **YORU Cable Ties Datasheet**

Model YR600-10STL
Size Label 24" x 10.0 mm.

| Color                    | Silver                                                                                     |
|--------------------------|--------------------------------------------------------------------------------------------|
|                          |                                                                                            |
| Туре                     | Stainless (Ball Lock)                                                                      |
| Material                 | Stainless Steel 304 (SUS304)                                                               |
| Flammability             | UL94 V-2                                                                                   |
| <b>ROHS Compliant</b>    | Yes                                                                                        |
| UL Recognized            | Yes                                                                                        |
| Releasable Closure       | No                                                                                         |
| Length                   | 24 inch (Imperial)                                                                         |
|                          | 600 mm. (Metric)                                                                           |
| Width                    | 10.00 mm. (Body)                                                                           |
|                          | 12.09 mm. (Head)                                                                           |
| Thickness                | ≈ 0.24 mm. (Body) ± 10%                                                                    |
| Operating Temperature    | -76°F to +1,022°F (Fahrenheit)                                                             |
|                          | -60°C to +550°C (Celsius)                                                                  |
| Minimum Tensile Strength | 1000.0 lbs (Imperial)                                                                      |
|                          | 450.0 Kgs (Metric)                                                                         |
| Bundle Diameter          | 21.0 mm. (Minimum)                                                                         |
|                          | 154.0 mm. (Maximum)                                                                        |
| Weight                   | ≈ 16.52 grams (1 piece)                                                                    |
| Features                 | Easy operation, Good insulation, Self-locking, Lightweight, Anti-corrosion and durability. |

Pictures of products and dimensions are approximate and subject to technical changes (with a tolerance of  $\pm$  5%).