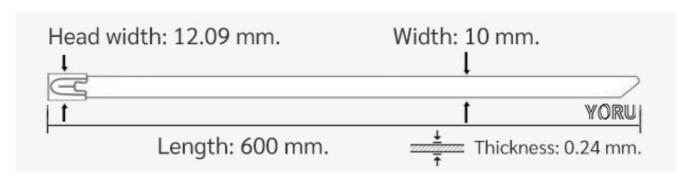

## **YORU Cable Ties Datasheet**

Model YR600-10STL
Size Label 24" x 10.0 mm.

| Color                    | Silver                                                                                     |
|--------------------------|--------------------------------------------------------------------------------------------|
|                          |                                                                                            |
| Туре                     | Stainless (Ball Lock)                                                                      |
| Material                 | Stainless Steel 304 (SUS304)                                                               |
| Flammability             | UL94 V-2                                                                                   |
| <b>ROHS Compliant</b>    | Yes                                                                                        |
| UL Recognized            | Yes                                                                                        |
| Releasable Closure       | No                                                                                         |
| Length                   | 24 inch (Imperial)                                                                         |
|                          | 600 mm. (Metric)                                                                           |
| Width                    | 10.00 mm. (Body)                                                                           |
|                          | 12.09 mm. (Head)                                                                           |
| Thickness                | ≈ 0.24 mm. (Body) ± 10%                                                                    |
| Operating Temperature    | -76°F to +1,022°F (Fahrenheit)                                                             |
|                          | -60°C to +550°C (Celsius)                                                                  |
| Minimum Tensile Strength | 1000.0 lbs (Imperial)                                                                      |
|                          | 450.0 Kgs (Metric)                                                                         |
| Bundle Diameter          | 21.0 mm. (Minimum)                                                                         |
|                          | 154.0 mm. (Maximum)                                                                        |
| Weight                   | ≈ 16.52 grams (1 piece)                                                                    |
| Features                 | Easy operation, Good insulation, Self-locking, Lightweight, Anti-corrosion and durability. |