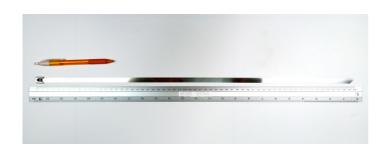

## **YORU Cable Ties Datasheet**

Model YR600-10STL
Size Label 24" x 10.0 mm.

| Color                    | Silver                                                                                     |
|--------------------------|--------------------------------------------------------------------------------------------|
|                          |                                                                                            |
| Туре                     | Stainless (Ball Lock)                                                                      |
| Material                 | Stainless Steel 304 (SUS304)                                                               |
| Flammability             | UL94 V-2                                                                                   |
| <b>ROHS Compliant</b>    | Yes                                                                                        |
| UL Recognized            | Yes                                                                                        |
| Releasable Closure       | No                                                                                         |
| Length                   | 24 inch (Imperial)                                                                         |
|                          | 600 mm. (Metric)                                                                           |
| Width                    | 10.00 mm. (Body)                                                                           |
|                          | 12.09 mm. (Head)                                                                           |
| Thickness                | ≈ 0.24 mm. (Body) ± 10%                                                                    |
| Operating Temperature    | -76°F to +1,022°F (Fahrenheit)                                                             |
|                          | -60°C to +550°C (Celsius)                                                                  |
| Minimum Tensile Strength | 1000.0 lbs (Imperial)                                                                      |
|                          | 450.0 Kgs (Metric)                                                                         |
| Bundle Diameter          | 21.0 mm. (Minimum)                                                                         |
|                          | 154.0 mm. (Maximum)                                                                        |
| Weight                   | ≈ 16.52 grams (1 piece)                                                                    |
| Features                 | Easy operation, Good insulation, Self-locking, Lightweight, Anti-corrosion and durability. |

Pictures of products and dimensions are approximate and subject to technical changes (with a tolerance of  $\pm$  5%).