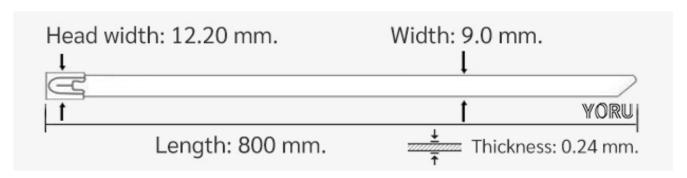

## **YORU Cable Ties Datasheet**

Model YR800-09STL
Size Label 32" x 9.00 mm.

| Color                    | Silver                                                                                     |
|--------------------------|--------------------------------------------------------------------------------------------|
| Туре                     | Stainless (Ball Lock)                                                                      |
| Material                 | Stainless Steel 304 (SUS304)                                                               |
| Flammability             | UL94 V-2                                                                                   |
| ROHS Compliant           | Yes                                                                                        |
| UL Recognized            | Yes                                                                                        |
| Releasable Closure       | No                                                                                         |
| Length                   | 32 inch (Imperial)                                                                         |
|                          | 800 mm. (Metric)                                                                           |
| Width                    | 9.00 mm. (Body)                                                                            |
|                          | 12.20 mm. (Head)                                                                           |
| Thickness                | ≈ 0.24 mm. (Body) ± 10%                                                                    |
| Operating Temperature    | -76°F to +1,022°F (Fahrenheit)                                                             |
|                          | -60°C to +550°C (Celsius)                                                                  |
| Minimum Tensile Strength | 220.0 lbs (Imperial)                                                                       |
|                          | 100.0 Kgs (Metric)                                                                         |
| Bundle Diameter          | 21.0 mm. (Minimum)                                                                         |
|                          | 193.0 mm. (Maximum)                                                                        |
| Weight                   | ≈ 22.03 grams (1 piece)                                                                    |
| Features                 | Easy operation, Good insulation, Self-locking, Lightweight, Anti-corrosion and durability. |