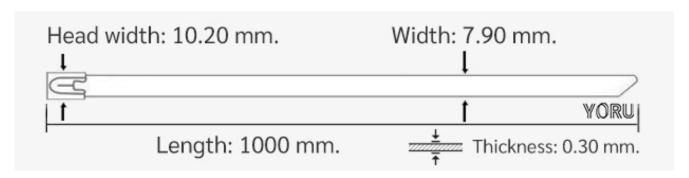

## **YORU Cable Ties Datasheet**

Model YR1K0-79SSL
Size Label 40" x 7.9 mm.

| Color                    | Silver + Sprayed Black                                                                     |
|--------------------------|--------------------------------------------------------------------------------------------|
| Туре                     | Stainless (Ball Lock)                                                                      |
| Material                 | Stainless Steel 304 (SUS304)                                                               |
| Flammability             | UL94 V-2                                                                                   |
| ROHS Compliant           | Yes                                                                                        |
| UL Recognized            | Yes                                                                                        |
| Releasable Closure       | No                                                                                         |
| Length                   | 40 inch (Imperial)                                                                         |
|                          | 1000 mm. (Metric)                                                                          |
| Width                    | 7.90 mm. (Body)                                                                            |
|                          | 10.23 mm. (Head)                                                                           |
| Thickness                | ≈ 0.34 mm. (Body) ± 10%                                                                    |
| Operating Temperature    | -76°F to +1,022°F (Fahrenheit)                                                             |
|                          | -60°C to +550°C (Celsius)                                                                  |
| Minimum Tensile Strength | 175.0 lbs (Imperial)                                                                       |
|                          | 80.0 Kgs (Metric)                                                                          |
| Bundle Diameter          | 17.0 mm. (Minimum)                                                                         |
|                          | 286.0 mm. (Maximum)                                                                        |
| Weight                   | ≈ 17.50 grams (1 piece)                                                                    |
| Features                 | Easy operation, Good insulation, Self-locking, Lightweight, Anti-corrosion and durability. |

Pictures of products and dimensions are approximate and subject to technical changes (with a tolerance of ± 5% or ±0.2 mm).