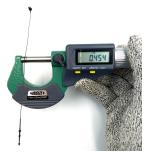

## **YORU Cable Ties Datasheet**

Model YR150-1PTGB
Size Label 6" x 1.9 mm.

| Color                    | Black                                                                    |
|--------------------------|--------------------------------------------------------------------------|
| Туре                     | Loop Point                                                               |
| Material                 | Polypropylene (PP)                                                       |
| Flammability             | No                                                                       |
| ROHS Compliant           | Yes                                                                      |
| UL Recognized            | No                                                                       |
| Releasable Closure       | No                                                                       |
| Length                   | 6 inch (Imperial)                                                        |
|                          | 150 mm. (Metric)                                                         |
| Width                    | ≈ 0.40 mm. (Body) ±0.1 mm                                                |
| Head Type                | Arrow Tip                                                                |
| Thickness                | ≈ 1.90 mm. (Body) ± 10%                                                  |
| Operating Temperature    | +14°F to +176°F (Fahrenheit)                                             |
|                          | -10°C to +80°C (Celsius)                                                 |
| Minimum Tensile Strength | 7.0 lbs (Imperial)                                                       |
|                          | 3.0 Kgs (Metric)                                                         |
| Bundle Diameter          | 31.0 mm. (Minimum)                                                       |
|                          | 33.0 mm. (Maximum)                                                       |
| Weight                   | ≈ 0.06 grams (1 piece)                                                   |
| Features                 | Easy to Install, Variety of Sizes, Self-locking, Temporary Applications. |

Pictures of products and dimensions are approximate and subject to technical changes (with a tolerance of ± 5% or ±0.2 mm).