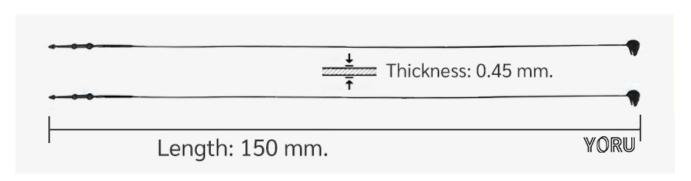

## **YORU Cable Ties Datasheet**

Model YR150-1PTGB
Size Label 6" x 1.9 mm.

| Color                    | Black                                                                    |
|--------------------------|--------------------------------------------------------------------------|
| Туре                     | Loop Point                                                               |
| Material                 | Polypropylene (PP)                                                       |
| Flammability             | No                                                                       |
| ROHS Compliant           | Yes                                                                      |
| UL Recognized            | No                                                                       |
| Releasable Closure       | No                                                                       |
| Length                   | 6 inch (Imperial)                                                        |
|                          | 150 mm. (Metric)                                                         |
| Width                    | ≈ 0.40 mm. (Body) ±0.1 mm                                                |
| Head Type                | Arrow Tip                                                                |
| Thickness                | ≈ 1.90 mm. (Body) ± 10%                                                  |
| Operating Temperature    | +14°F to +176°F (Fahrenheit)                                             |
|                          | -10°C to +80°C (Celsius)                                                 |
| Minimum Tensile Strength | 7.0 lbs (Imperial)                                                       |
|                          | 3.0 Kgs (Metric)                                                         |
| Bundle Diameter          | 31.0 mm. (Minimum)                                                       |
|                          | 33.0 mm. (Maximum)                                                       |
| Weight                   | ≈ 0.06 grams (1 piece)                                                   |
| Features                 | Easy to Install, Variety of Sizes, Self-locking, Temporary Applications. |

Pictures of products and dimensions are approximate and subject to technical changes (with a tolerance of ± 5% or ±0.2 mm).