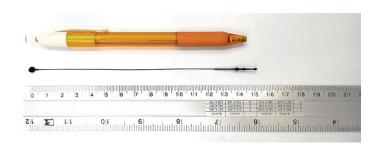

## **YORU Cable Ties Datasheet**

Model YR150-1PTGB
Size Label 6" x 1.9 mm.

| Color                    | Black                                                                    |
|--------------------------|--------------------------------------------------------------------------|
| Туре                     | Loop Point                                                               |
| Material                 | Polypropylene (PP)                                                       |
| Flammability             | No                                                                       |
| ROHS Compliant           | Yes                                                                      |
| UL Recognized            | No                                                                       |
| Releasable Closure       | No                                                                       |
| Length                   | 6 inch (Imperial)                                                        |
|                          | 150 mm. (Metric)                                                         |
| Width                    | ≈ 0.40 mm. (Body) ±0.1 mm                                                |
| Head Type                | Arrow Tip                                                                |
| Thickness                | ≈ 1.90 mm. (Body) ± 10%                                                  |
| Operating Temperature    | +14°F to +176°F (Fahrenheit)                                             |
|                          | -10°C to +80°C (Celsius)                                                 |
| Minimum Tensile Strength | 7.0 lbs (Imperial)                                                       |
|                          | 3.0 Kgs (Metric)                                                         |
| Bundle Diameter          | 31.0 mm. (Minimum)                                                       |
|                          | 33.0 mm. (Maximum)                                                       |
| Weight                   | ≈ 0.06 grams (1 piece)                                                   |
| Features                 | Easy to Install, Variety of Sizes, Self-locking, Temporary Applications. |

Pictures of products and dimensions are approximate and subject to technical changes (with a tolerance of ± 5% or ±0.2 mm).