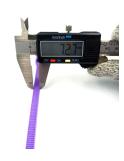

## **YORU Cable Ties Datasheet**

Model YR400-X8BCP
Size Label 16" x 7.2 mm.

| Color                    | Purple                                                                                    |
|--------------------------|-------------------------------------------------------------------------------------------|
| Туре                     | Belt                                                                                      |
| Material                 | Polyamide 6.6 High impact (Nylon 6.6 or PA66)                                             |
| Flammability             | UL94 V-2                                                                                  |
| ROHS Compliant           | Yes                                                                                       |
| UL Recognized            | Yes                                                                                       |
| Releasable Closure       | No                                                                                        |
| Length                   | 16 inch (Imperial)                                                                        |
|                          | 400 mm. (Metric)                                                                          |
| Width                    | 7.20 mm. (Body) ±0.2 mm                                                                   |
|                          | 11.85 mm. (Head) ±0.2 mm                                                                  |
| Thickness                | ≈ 1.46 mm. (Body) ± 10%                                                                   |
| Operating Temperature    | -40°F to +185°F (Fahrenheit)                                                              |
|                          | -40°C to +85°C (Celsius)                                                                  |
| Minimum Tensile Strength | 50.0 lbs (Imperial)                                                                       |
|                          | 22.0 Kgs (Metric)                                                                         |
| Bundle Diameter          | 40.0 mm. (Minimum)                                                                        |
|                          | 120.0 mm. (Maximum)                                                                       |
| Weight                   | ≈ 4.30 grams (1 piece)                                                                    |
| Features                 | Easy operation, Good insulation, Self-locking, Surface smooth texture and Anti-corrosion. |