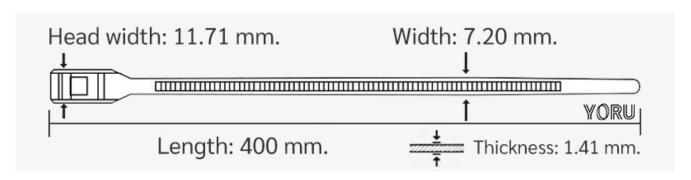

## **YORU Cable Ties Datasheet**

Model YR400-X8BCP
Size Label 16" x 7.2 mm.

| Color                    | Purple                                                                                    |
|--------------------------|-------------------------------------------------------------------------------------------|
| Туре                     | Belt                                                                                      |
| Material                 | Polyamide 6.6 High impact (Nylon 6.6 or PA66)                                             |
| Flammability             | UL94 V-2                                                                                  |
| ROHS Compliant           | Yes                                                                                       |
| UL Recognized            | Yes                                                                                       |
| Releasable Closure       | No                                                                                        |
| Length                   | 16 inch (Imperial)                                                                        |
|                          | 400 mm. (Metric)                                                                          |
| Width                    | 7.20 mm. (Body) ±0.2 mm                                                                   |
|                          | 11.85 mm. (Head) ±0.2 mm                                                                  |
| Thickness                | ≈ 1.46 mm. (Body) ± 10%                                                                   |
| Operating Temperature    | -40°F to +185°F (Fahrenheit)                                                              |
|                          | -40°C to +85°C (Celsius)                                                                  |
| Minimum Tensile Strength | 50.0 lbs (Imperial)                                                                       |
|                          | 22.0 Kgs (Metric)                                                                         |
| Bundle Diameter          | 40.0 mm. (Minimum)                                                                        |
|                          | 120.0 mm. (Maximum)                                                                       |
| Weight                   | ≈ 4.30 grams (1 piece)                                                                    |
| Features                 | Easy operation, Good insulation, Self-locking, Surface smooth texture and Anti-corrosion. |