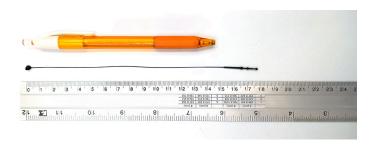

## **YORU Cable Ties Datasheet**

Model YR180-1PTGB
Size Label 7" x 1.9 mm.

| Color                    | Black                                                                    |
|--------------------------|--------------------------------------------------------------------------|
| Туре                     | Loop Point                                                               |
| Material                 | Polypropylene (PP)                                                       |
| Flammability             | No                                                                       |
| ROHS Compliant           | Yes                                                                      |
| UL Recognized            | No                                                                       |
| Releasable Closure       | No                                                                       |
| Length                   | 7 inch (Imperial)                                                        |
|                          | 180 mm. (Metric)                                                         |
| Width                    | ≈ 0.40 mm. (Body) ±0.1 mm                                                |
| Head Type                | Arrow Tip                                                                |
| Thickness                | ≈ 1.90 mm. (Body) ± 10%                                                  |
| Operating Temperature    | +14°F to +176°F (Fahrenheit)                                             |
|                          | -10°C to +80°C (Celsius)                                                 |
| Minimum Tensile Strength | 7.0 lbs (Imperial)                                                       |
|                          | 3.0 Kgs (Metric)                                                         |
| Bundle Diameter          | 40.0 mm. (Minimum)                                                       |
|                          | 43.0 mm. (Maximum)                                                       |
| Weight                   | ≈ 0.06 grams (1 piece)                                                   |
| Features                 | Easy to Install, Variety of Sizes, Self-locking, Temporary Applications. |

Pictures of products and dimensions are approximate and subject to technical changes (with a tolerance of ± 5% or ±0.2 mm).