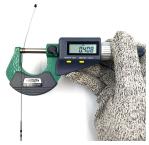

## **YORU Cable Ties Datasheet**

Model YR180-1PTGB
Size Label 7" x 1.9 mm.

| Color                    | Black                                                                    |
|--------------------------|--------------------------------------------------------------------------|
| Туре                     | Loop Point                                                               |
| Material                 | Polypropylene (PP)                                                       |
| Flammability             | No                                                                       |
| ROHS Compliant           | Yes                                                                      |
| UL Recognized            | No                                                                       |
| Releasable Closure       | No                                                                       |
| Length                   | 7 inch (Imperial)                                                        |
|                          | 180 mm. (Metric)                                                         |
| Width                    | ≈ 0.40 mm. (Body) ±0.1 mm                                                |
| Head Type                | Arrow Tip                                                                |
| Thickness                | ≈ 1.90 mm. (Body) ± 10%                                                  |
| Operating Temperature    | +14°F to +176°F (Fahrenheit)                                             |
|                          | -10°C to +80°C (Celsius)                                                 |
| Minimum Tensile Strength | 7.0 lbs (Imperial)                                                       |
|                          | 3.0 Kgs (Metric)                                                         |
| Bundle Diameter          | 40.0 mm. (Minimum)                                                       |
|                          | 43.0 mm. (Maximum)                                                       |
| Weight                   | ≈ 0.06 grams (1 piece)                                                   |
| Features                 | Easy to Install, Variety of Sizes, Self-locking, Temporary Applications. |

Pictures of products and dimensions are approximate and subject to technical changes (with a tolerance of ± 5% or ±0.2 mm).