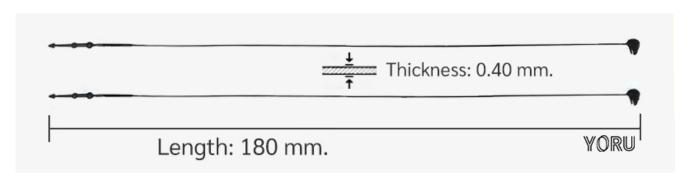

## **YORU Cable Ties Datasheet**

Model YR180-1PTGB
Size Label 7" x 1.9 mm.

| Color                    | Black                                                                    |
|--------------------------|--------------------------------------------------------------------------|
| Туре                     | Loop Point                                                               |
| Material                 | Polypropylene (PP)                                                       |
| Flammability             | No                                                                       |
| ROHS Compliant           | Yes                                                                      |
| UL Recognized            | No                                                                       |
| Releasable Closure       | No                                                                       |
| Length                   | 7 inch (Imperial)                                                        |
|                          | 180 mm. (Metric)                                                         |
| Width                    | ≈ 0.40 mm. (Body) ±0.1 mm                                                |
| Head Type                | Arrow Tip                                                                |
| Thickness                | ≈ 1.90 mm. (Body) ± 10%                                                  |
| Operating Temperature    | +14°F to +176°F (Fahrenheit)                                             |
|                          | -10°C to +80°C (Celsius)                                                 |
| Minimum Tensile Strength | 7.0 lbs (Imperial)                                                       |
|                          | 3.0 Kgs (Metric)                                                         |
| Bundle Diameter          | 40.0 mm. (Minimum)                                                       |
|                          | 43.0 mm. (Maximum)                                                       |
| Weight                   | ≈ 0.06 grams (1 piece)                                                   |
| Features                 | Easy to Install, Variety of Sizes, Self-locking, Temporary Applications. |

Pictures of products and dimensions are approximate and subject to technical changes (with a tolerance of ± 5% or ±0.2 mm).