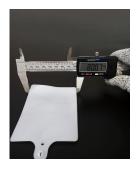

## **YORU Cable Ties Datasheet**

Model YR250-8NMTW
Size Label 10" x 1.9 mm.

| Color                    | White                                                                              |
|--------------------------|------------------------------------------------------------------------------------|
| Туре                     | Label (Large)                                                                      |
| Material                 | Polypropylene (PP)                                                                 |
| Flammability             | No                                                                                 |
| ROHS Compliant           | Yes                                                                                |
| UL Recognized            | No                                                                                 |
| Releasable Closure       | No                                                                                 |
| Length                   | 10 inch (Imperial)                                                                 |
|                          | 250 mm. (Metric)                                                                   |
| Width                    | 1.90 mm. (Body) ±0.1 mm                                                            |
|                          | 80.00 x 100.00 mm. (Marker Head) ±0.2 mm                                           |
| Thickness                | ≈ 1.90 mm. (Body) ± 10%                                                            |
|                          | ≈ 2.01 mm. (Market Head) ± 10%                                                     |
| Operating Temperature    | +14°F to +176°F (Fahrenheit)                                                       |
|                          | -10°C to +80°C (Celsius)                                                           |
| Minimum Tensile Strength | N/A lbs (Imperial)                                                                 |
|                          | N/A Kgs (Metric)                                                                   |
| Bundle Diameter          | 11.0 mm. (Minimum)                                                                 |
|                          | 19.0 mm. (Maximum)                                                                 |
| Weight                   | ≈ 6.15 grams (1 piece)                                                             |
| Features                 | Large Labeling Area, Easy to Install, Self-locking, Anti-corrosion and durability. |