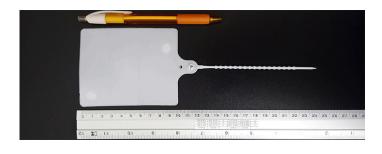

## **YORU Cable Ties Datasheet**

Model YR250-8NMTW
Size Label 10" x 1.9 mm.

| Color                    | White                                                                              |
|--------------------------|------------------------------------------------------------------------------------|
| Туре                     | Label (Large)                                                                      |
| Material                 | Polypropylene (PP)                                                                 |
| Flammability             | No                                                                                 |
| ROHS Compliant           | Yes                                                                                |
| UL Recognized            | No                                                                                 |
| Releasable Closure       | No                                                                                 |
| Length                   | 10 inch (Imperial)                                                                 |
|                          | 250 mm. (Metric)                                                                   |
| Width                    | 1.90 mm. (Body) ±0.1 mm                                                            |
|                          | 80.00 x 100.00 mm. (Marker Head) ±0.2 mm                                           |
| Thickness                | ≈ 1.90 mm. (Body) ± 10%                                                            |
|                          | ≈ 2.01 mm. (Market Head) ± 10%                                                     |
| Operating Temperature    | +14°F to +176°F (Fahrenheit)                                                       |
|                          | -10°C to +80°C (Celsius)                                                           |
| Minimum Tensile Strength | N/A lbs (Imperial)                                                                 |
|                          | N/A Kgs (Metric)                                                                   |
| Bundle Diameter          | 11.0 mm. (Minimum)                                                                 |
|                          | 19.0 mm. (Maximum)                                                                 |
| Weight                   | ≈ 6.15 grams (1 piece)                                                             |
| Features                 | Large Labeling Area, Easy to Install, Self-locking, Anti-corrosion and durability. |