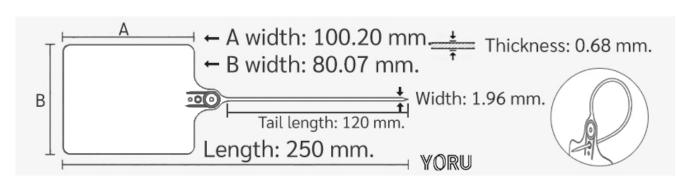

## **YORU Cable Ties Datasheet**

Model YR250-8NMTW
Size Label 10" x 1.9 mm.

| Color                    | White                                                                              |
|--------------------------|------------------------------------------------------------------------------------|
| Туре                     | Label (Large)                                                                      |
| Material                 | Polypropylene (PP)                                                                 |
| Flammability             | No                                                                                 |
| ROHS Compliant           | Yes                                                                                |
| UL Recognized            | No                                                                                 |
| Releasable Closure       | No                                                                                 |
| Length                   | 10 inch (Imperial)                                                                 |
|                          | 250 mm. (Metric)                                                                   |
| Width                    | 1.90 mm. (Body) ±0.1 mm                                                            |
|                          | 80.00 x 100.00 mm. (Marker Head) ±0.2 mm                                           |
| Thickness                | ≈ 1.90 mm. (Body) ± 10%                                                            |
|                          | ≈ 2.01 mm. (Market Head) ± 10%                                                     |
| Operating Temperature    | +14°F to +176°F (Fahrenheit)                                                       |
|                          | -10°C to +80°C (Celsius)                                                           |
| Minimum Tensile Strength | N/A lbs (Imperial)                                                                 |
|                          | N/A Kgs (Metric)                                                                   |
| Bundle Diameter          | 11.0 mm. (Minimum)                                                                 |
|                          | 19.0 mm. (Maximum)                                                                 |
| Weight                   | ≈ 6.15 grams (1 piece)                                                             |
| Features                 | Large Labeling Area, Easy to Install, Self-locking, Anti-corrosion and durability. |