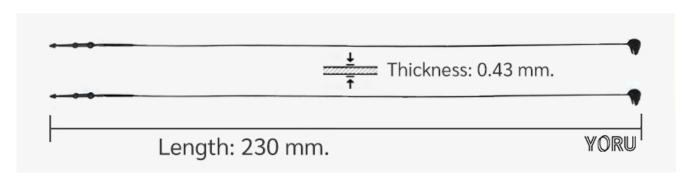

## **YORU Cable Ties Datasheet**

Model YR230-1PTGB
Size Label 9" x 1.9 mm.

| Color                    | Black                                                                    |
|--------------------------|--------------------------------------------------------------------------|
| Туре                     | Loop Point                                                               |
| Material                 | Polypropylene (PP)                                                       |
| Flammability             | No                                                                       |
| ROHS Compliant           | Yes                                                                      |
| UL Recognized            | No                                                                       |
| Releasable Closure       | No                                                                       |
| Length                   | 9 inch (Imperial)                                                        |
|                          | 230 mm. (Metric)                                                         |
| Width                    | ≈ 0.40 mm. (Body) ±0.1 mm                                                |
| Head Type                | Arrow Tip                                                                |
| Thickness                | ≈ 1.90 mm. (Body) ± 10%                                                  |
| Operating Temperature    | +14°F to +176°F (Fahrenheit)                                             |
|                          | -10°C to +80°C (Celsius)                                                 |
| Minimum Tensile Strength | 7.0 lbs (Imperial)                                                       |
|                          | 3.0 Kgs (Metric)                                                         |
| Bundle Diameter          | 59.0 mm. (Minimum)                                                       |
|                          | 62.0 mm. (Maximum)                                                       |
| Weight                   | ≈ 0.07 grams (1 piece)                                                   |
| Features                 | Easy to Install, Variety of Sizes, Self-locking, Temporary Applications. |

Pictures of products and dimensions are approximate and subject to technical changes (with a tolerance of ± 5% or ±0.2 mm).