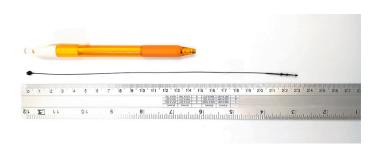

## **YORU Cable Ties Datasheet**

Model YR230-1PTGB
Size Label 9" x 1.9 mm.

| Color                    | Black                                                                    |
|--------------------------|--------------------------------------------------------------------------|
| Туре                     | Loop Point                                                               |
| Material                 | Polypropylene (PP)                                                       |
| Flammability             | No                                                                       |
| ROHS Compliant           | Yes                                                                      |
| UL Recognized            | No                                                                       |
| Releasable Closure       | No                                                                       |
| Length                   | 9 inch (Imperial)                                                        |
|                          | 230 mm. (Metric)                                                         |
| Width                    | ≈ 0.40 mm. (Body) ±0.1 mm                                                |
| Head Type                | Arrow Tip                                                                |
| Thickness                | ≈ 1.90 mm. (Body) ± 10%                                                  |
| Operating Temperature    | +14°F to +176°F (Fahrenheit)                                             |
|                          | -10°C to +80°C (Celsius)                                                 |
| Minimum Tensile Strength | 7.0 lbs (Imperial)                                                       |
|                          | 3.0 Kgs (Metric)                                                         |
| Bundle Diameter          | 59.0 mm. (Minimum)                                                       |
|                          | 62.0 mm. (Maximum)                                                       |
| Weight                   | ≈ 0.07 grams (1 piece)                                                   |
| Features                 | Easy to Install, Variety of Sizes, Self-locking, Temporary Applications. |

Pictures of products and dimensions are approximate and subject to technical changes (with a tolerance of ± 5% or ±0.2 mm).