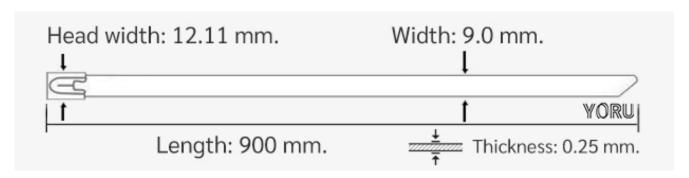

## **YORU Cable Ties Datasheet**

Model YR900-09STL
Size Label 38" x 9.00 mm.

| Color                    | Silver                                                                                     |
|--------------------------|--------------------------------------------------------------------------------------------|
| Туре                     | Stainless (Ball Lock)                                                                      |
| Material                 | Stainless Steel 304 (SUS304)                                                               |
| Flammability             | UL94 V-2                                                                                   |
| ROHS Compliant           | Yes                                                                                        |
| UL Recognized            | Yes                                                                                        |
| Releasable Closure       | No                                                                                         |
| Length                   | 38 inch (Imperial)                                                                         |
|                          | 900 mm. (Metric)                                                                           |
| Width                    | 9.00 mm. (Body)                                                                            |
|                          | 12.11 mm. (Head)                                                                           |
| Thickness                | ≈ 0.25 mm. (Body) ± 10%                                                                    |
| Operating Temperature    | -76°F to +1,022°F (Fahrenheit)                                                             |
|                          | -60°C to +550°C (Celsius)                                                                  |
| Minimum Tensile Strength | 220.0 lbs (Imperial)                                                                       |
|                          | 100.0 Kgs (Metric)                                                                         |
| Bundle Diameter          | 21.0 mm. (Minimum)                                                                         |
|                          | 268.0 mm. (Maximum)                                                                        |
| Weight                   | ≈ 24.78 grams (1 piece)                                                                    |
| Features                 | Easy operation, Good insulation, Self-locking, Lightweight, Anti-corrosion and durability. |