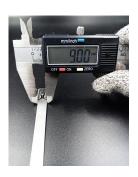

## **YORU Cable Ties Datasheet**

Model YR900-09STL
Size Label 38" x 9.00 mm.

| Color                    | Silver                                                                                     |
|--------------------------|--------------------------------------------------------------------------------------------|
| Туре                     | Stainless (Ball Lock)                                                                      |
| Material                 | Stainless Steel 304 (SUS304)                                                               |
| Flammability             | UL94 V-2                                                                                   |
| ROHS Compliant           | Yes                                                                                        |
| UL Recognized            | Yes                                                                                        |
| Releasable Closure       | No                                                                                         |
| Length                   | 38 inch (Imperial)                                                                         |
|                          | 900 mm. (Metric)                                                                           |
| Width                    | 9.00 mm. (Body)                                                                            |
|                          | 12.11 mm. (Head)                                                                           |
| Thickness                | ≈ 0.25 mm. (Body) ± 10%                                                                    |
| Operating Temperature    | -76°F to +1,022°F (Fahrenheit)                                                             |
|                          | -60°C to +550°C (Celsius)                                                                  |
| Minimum Tensile Strength | 220.0 lbs (Imperial)                                                                       |
|                          | 100.0 Kgs (Metric)                                                                         |
| Bundle Diameter          | 21.0 mm. (Minimum)                                                                         |
|                          | 268.0 mm. (Maximum)                                                                        |
| Weight                   | ≈ 24.78 grams (1 piece)                                                                    |
| Features                 | Easy operation, Good insulation, Self-locking, Lightweight, Anti-corrosion and durability. |