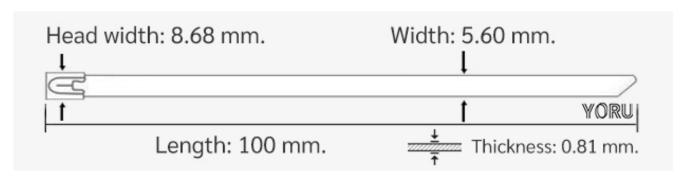

## **YORU Cable Ties Datasheet**

Model YR100-46SCL
Size Label 4" x 5.6 mm.

| Color                    | Silver + Black PVC Coated                                                                  |
|--------------------------|--------------------------------------------------------------------------------------------|
| Туре                     | Stainless (Ball Lock)                                                                      |
| Material                 | Stainless Steel 304 (SUS304)                                                               |
| Flammability             | UL94 V-2                                                                                   |
| ROHS Compliant           | Yes                                                                                        |
| UL Recognized            | Yes                                                                                        |
| Releasable Closure       | No                                                                                         |
| Length                   | 4 inch (Imperial)                                                                          |
|                          | 100 mm. (Metric)                                                                           |
| Width                    | 5.60 (4.6+1.0) mm. (Body)                                                                  |
|                          | 8.69 mm. (Head)                                                                            |
| Thickness                | ≈ 0.81 mm. (Body) ± 10%                                                                    |
| Operating Temperature    | -76°F to +1,022°F (Fahrenheit)                                                             |
|                          | -60°C to +550°C (Celsius)                                                                  |
| Minimum Tensile Strength | 130.0 lbs (Imperial)                                                                       |
|                          | 60.0 Kgs (Metric)                                                                          |
| Bundle Diameter          | 12.0 mm. (Minimum)                                                                         |
|                          | 25.0 mm. (Maximum)                                                                         |
| Weight                   | ≈ 2.50 grams (1 piece)                                                                     |
| Features                 | Extra durable, Easy operation, Good insulation, Self-locking, Lightweight, Anti-corrosion. |