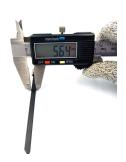

## **YORU Cable Ties Datasheet**

Model YR100-46SCL
Size Label 4" x 5.6 mm.

| Color                    | Silver + Black PVC Coated                                                                  |
|--------------------------|--------------------------------------------------------------------------------------------|
| Туре                     | Stainless (Ball Lock)                                                                      |
| Material                 | Stainless Steel 304 (SUS304)                                                               |
| Flammability             | UL94 V-2                                                                                   |
| ROHS Compliant           | Yes                                                                                        |
| UL Recognized            | Yes                                                                                        |
| Releasable Closure       | No                                                                                         |
| Length                   | 4 inch (Imperial)                                                                          |
|                          | 100 mm. (Metric)                                                                           |
| Width                    | 5.60 (4.6+1.0) mm. (Body)                                                                  |
|                          | 8.69 mm. (Head)                                                                            |
| Thickness                | ≈ 0.81 mm. (Body) ± 10%                                                                    |
| Operating Temperature    | -76°F to +1,022°F (Fahrenheit)                                                             |
|                          | -60°C to +550°C (Celsius)                                                                  |
| Minimum Tensile Strength | 130.0 lbs (Imperial)                                                                       |
|                          | 60.0 Kgs (Metric)                                                                          |
| Bundle Diameter          | 12.0 mm. (Minimum)                                                                         |
|                          | 25.0 mm. (Maximum)                                                                         |
| Weight                   | ≈ 2.50 grams (1 piece)                                                                     |
| Features                 | Extra durable, Easy operation, Good insulation, Self-locking, Lightweight, Anti-corrosion. |